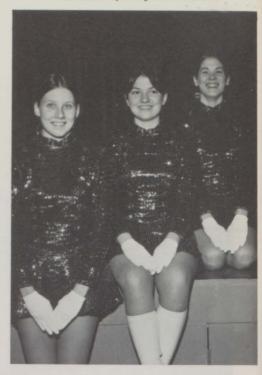

#### Pom-Pon Squad Adds Spice To Half-Time Show

Carlin Puckett

Elaine Heiwig

Lucy Interial

Janis Anderson

Tracy Warner

Debbie Nelson

Becky Larson

Sue Cunningham

Denise Nelson

Becky Lewin

Chris Wexell

Sandy Kuster

Assistant Captain Carlin Puckett Captain Elaine Heiwig Assistant Captain Janis Anderson

Senior squad members Carlin Puckett, Elaine Heiwig, Lucy Interial and Advisor Mrs. Eisenbarth.