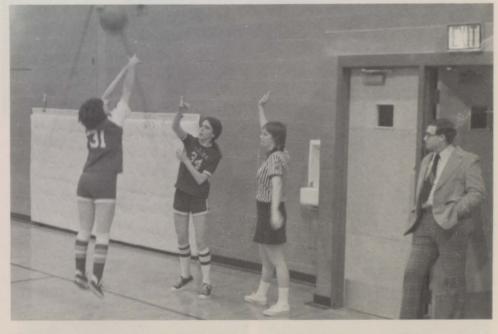

Superintendent of Schools Milo Watson introduced Jean Achterhof, chairman of the Extravaganza, thanked her and the committee for a job well done, and presented her with a bouquet of roses.