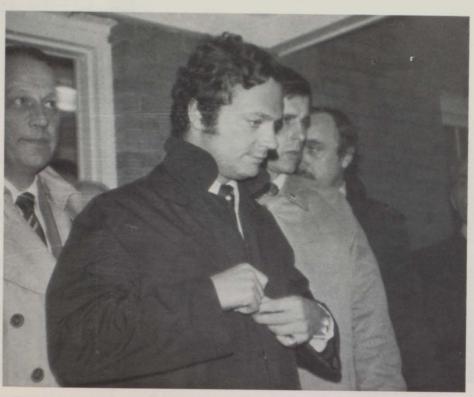

## Galva High School Gets A New Principal

#### Gary L. Harrison

Although this is his first full-time position as a principal, Mr. Gary Harrison has had much experience and training in the administrative field. He is a graduate of Normal Community High School and while there he was out for all sports and was a star pole vaulter on the track squad. His record was twelve feet which is excellent considering the fact that he used a steel pole. After high school he attended Illinois State University where he received his Bachelor of Arts in science and math. He continued his education further and earned his Master of Science in education and administration. Upon completing college, Mr. Harrison began teaching math at Delavan High School. He also served as assistant principal there for five years. Mr. Harrison began serving in the National Guard in 1965 and is presently active, holding the rank of Captain. He performs the duties of Operations Officer and Instructor, Illinois Officer Candidate Schooi, Illinois Military Academy in Springfield.

Upon arriving in Galva, Mr. Harrison was impressed with the cleanliness of the community. He felt that the area was steeped in tradition, a fact of which the people were proud. His first contact with the students was at the Dairy Barn. He said the students looked wholesome and pleasant!

Mr. Harrison decided to become a principal because he liked education in general and liked to organize and structure. His temperment allows him to handle discipline and bring about peaceful resolutions. He is firm, but fair. Many changes have occurred under Mr. Harrison and all have been for the better. He has given much of his time and wisdom to the students. The Class of '76 was very fortunate in receiving a year under his leadership. Galva is lucky to have such a fine man and his family for citizens.