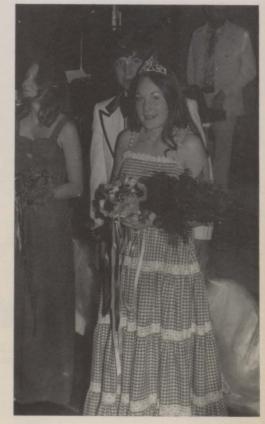

#### World Of Disney Atmosphere Is Fun

Randy Quanstrom tells Queen Pam Berg, "Between you and me, I can't dance!"

Eric Kendall and Penny Oberg threaten the little pigs with blowing their house down.

Under the theme of Walt Disney World, Mouseketeers of all ages enjoyed themselves at the 1975 FHA Formal held November 22 in the high school gym. Queen Pam Berg reigned over the festivities and Mickey Mouse could be seen looking on as the couples danced to Brass Tax. On the guest list were Minnie Mouse, Donald Duck, Tinkerbell, Jiminy Cricket and Snow White and the Seven Dwarves. The excitement seemed to reach its peak as brightly colored balloons fell from the ceiling and were stomped on by the dancers. The evening was a success; and smiles could be seen on the faces of everyone as the left the fairy tale world.