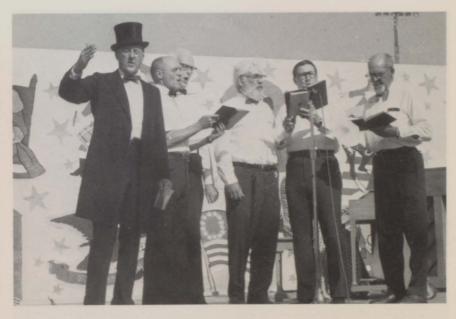

#### AFTERNOON PROGRAM

Master of Ceremonies . . . . . Uncle Sam (Chuck Hay)
High School Band Concert
"As I Remember School" . . . . . . Skit
Old-Fashion Revival Meeting
"Yankee Doodlers" Music and Dance

#### **EVENING PROGRAM**

Master of Ceremonies . . . . . Abe Lincoln (Joe Kendall)

High School Band Concert
Review of Costume Winners
Spelling Bee Awards
Barber Shop Quartet
Heroines Of America Review
Galva Sodbusters Skit
High School Swing Choir
High School Pom Pon Squad
Middle School Square Dancers
Sixth Grade Chorus
Star Spangled Banner
Fireworks Display