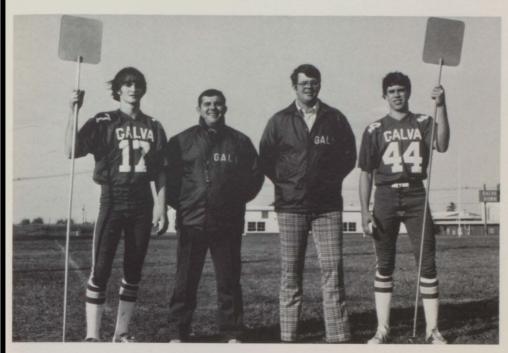

#### Maize And Blue Earn Experience

Co-Captain John Arter Varsity Coach Dick Martoglio Frosh-Soph Coach Jim Gumbel Co-Captain Mark Troline

Waterboy Richie Martoglio Team Manager John Stephenson

Senior Squad Members: Dave Kerner, Phil Wilsey, Jim Hagaman, John Arter