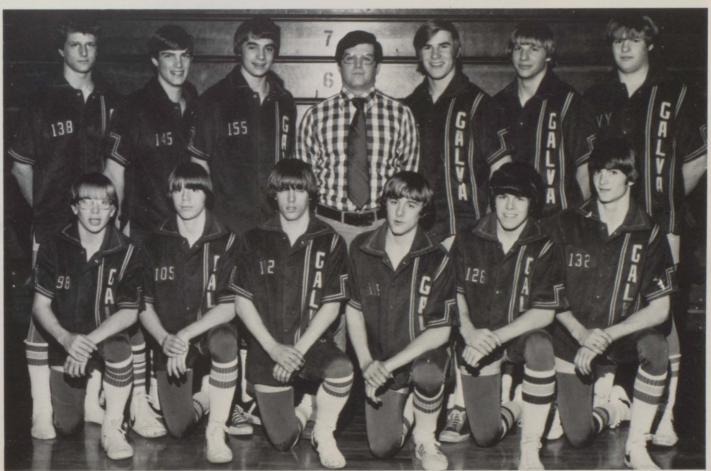

I didn't know Winola has a turkey farm!

Mr. Buck presents Student Council President Lisa Larson with the 1st place Cambridge Tourney trophy.

Mr. Buck comments on the FINER points of wrestling.

1975-76 Varsity Wrestling

|                    | WLT     |                    | WLT     |
|--------------------|---------|--------------------|---------|
| 98 Joe Novotny     | 8-10-0  | 138 Kevin Krause   | 5-14-0  |
| 105 Bill Dolk      | 8-13-0  | 145 Scott Hulstrom | 19- 9-0 |
| 112 Doug Wigant    | 1- 3-0  | 155 Kevin Thomson  | 0- 2-0  |
| 119 Andre McNaught | 9-13-1  | 167 Jack Burnett   | 13- 8-0 |
| 126 Joe Anderson   | 17- 5-1 | 185 Phil Wilsey    | 9-11-0  |
| 132 John Arter     | 22- 5-1 | Hwt Royce Johnson  | 9-12-1  |
|                    |         |                    |         |