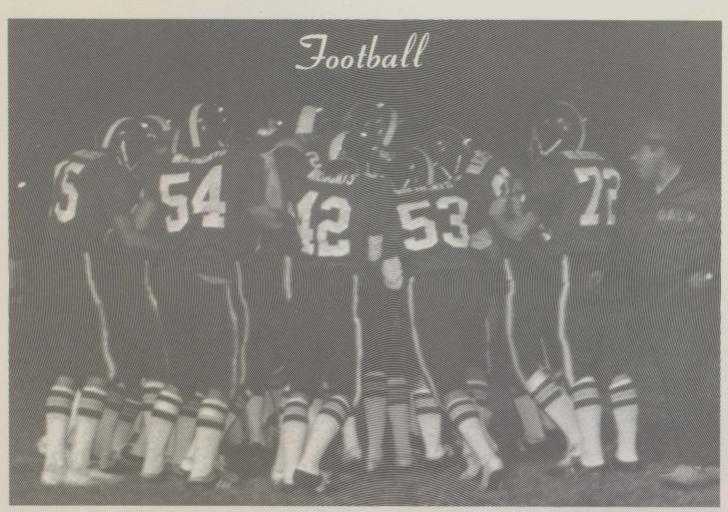

#### Maize And Blue Earn Experience

Co-Captain John Arter Varsity Coach Dick Martoglio Frosh-Soph Coach Jim Gumbel Co-Captain Mark Troline

Waterboy Richie Martoglio Team Manager John Stephenson

Senior Squad Members: Dave Kerner, Phil Wilsey, Jim Hagaman, John Arter