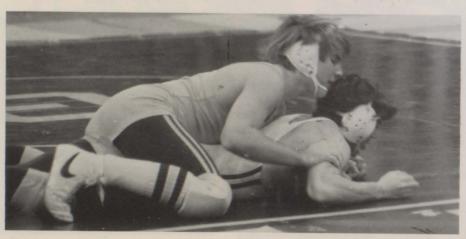

### Wrestling

Wrestling Reflections

Looking back? It's easily done, with mixed results. Some thrilling, as in the first place finish at the Campbridge tournament, the indescribable joy of a first sectional qualifier, John Arter. The sadder side is the loss of graduating seniors who helped the team to grow in maturity. That is the ultimate loss in which no amount of training or coaching will avert its eventual victory.

The only solution is to salute those individuals by striving to better the standards which they set. The standards set by those young men, (John Arter, Scott Hulstrom, Phil Wilsey, and Eric Kendall) are standards challenging enough to any who dare accept it.

To those leaving this sport, we salute you. To those yet to come, "I dare you!!"

Seniors Eric Kendall, Scott Hulstrom, John Arter, and Phil Wilsey.

Varsity Captains John Arter and Scott Hulstrom

Kev didn't work up much of a sweat, did he, Jack?