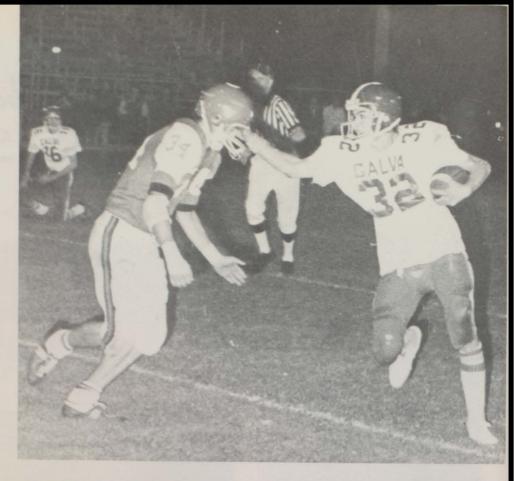

#### Wildcats Have A 1 Win - 8 Loss Season

Who lost this football?

The Wildkits showed strength, spirit, and great promise this season. A strong sophomore class, with a good freshmen turnout, boosted the team to five consecutive wins. A damper was placed on the Wildkits' season as they dropped their two closing games to Aledo and Monmouth. Coach Gumbel's squad gained valuable experience which will be a great asset to the 1976-77 Wildcats!

The Wildcats started out their season with an exciting victory over Tiskilwa. The second game saw Galva losing to Lewiston. This game deflated the spirits of the 'Cats when Rick Sunberg was injured in the last minutes. Galva put up a good fight against Olympia but the Indians were a bigger team and soon ended Galva's thoughts of victory. Galva's defeat by Abingdon announced the 'Cats first conference game. In their second conference game the Wildcats fought hard but were downed by ROVA. Homecoming proved to be an exciting event with Alexis beating Galva in overtime. The Wildcats had their highest scoring game against Knoxville but the Blue Bullets came back in the second half to win their own homecoming game. Aledo beat Galva in the Cats last conference game assuring the Green Dragons of a berth in the state playoffs. In their last game, Galva met Wethersfield. The game was decided early and the Wildcats went down in defeat.