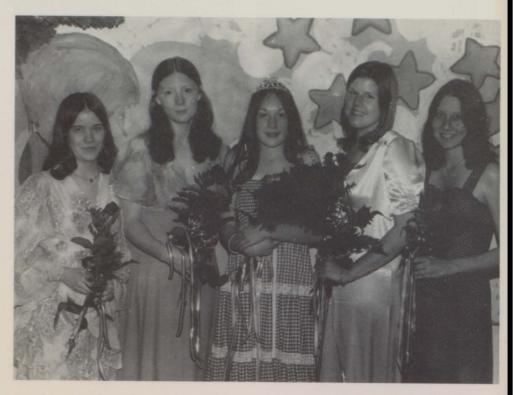

#### Queen Pam Berg

SENIOR ATTENDANTS Jan Sweat Linda Tucker

JUNIOR ATTENDANTS Rhonda Gerard Anita Anderson Marsha Stevens

FRESHMAN ATTENDANTS Sarah Stevens Becky Brooks

SOPHOMORE ATTENDANT Flora Fischer

#### World Of Disney Atmosphere Is Fun

Randy Quanstrom tells Queen Pam Berg, "Between you and me, I can't dance!"

Eric Kendall and Penny Oberg threaten the little pigs with blowing their house down.

Under the theme of Walt Disney World, Mouseketeers of all ages enjoyed themselves at the 1975 FHA Formal held November 22 in the high school gym. Queen Pam Berg reigned over the festivities and Mickey Mouse could be seen looking on as the couples danced to Brass Tax. On the guest list were Minnie Mouse, Donald Duck, Tinkerbell, Jiminy Cricket and Snow White and the Seven Dwarves. The excitement seemed to reach its peak as brightly colored balloons fell from the ceiling and were stomped on by the dancers. The evening was a success; and smiles could be seen on the faces of everyone as the left the fairy tale world.