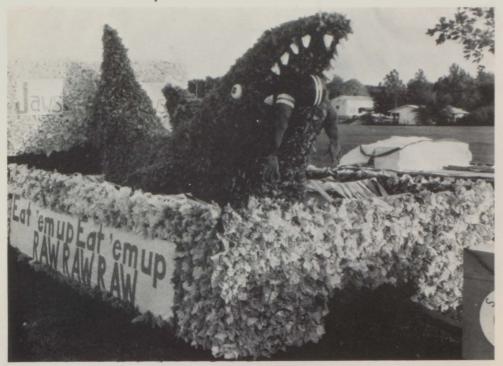

### Class Of '76 Wins Float Competition

Senior Class - 1st Place

Junior Class - 3rd Place