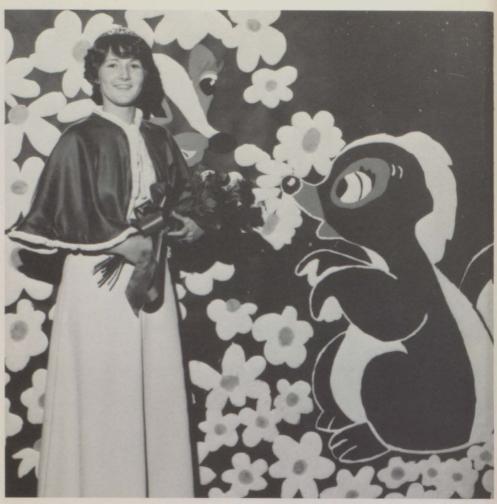

#### Queen Pam Berg

SENIOR ATTENDANTS Jan Sweat Linda Tucker

JUNIOR ATTENDANTS Rhonda Gerard Anita Anderson Marsha Stevens

FRESHMAN ATTENDANTS Sarah Stevens Becky Brooks

SOPHOMORE ATTENDANT Flora Fischer

#### World Of Disney Atmosphere Is Fun

Randy Quanstrom tells Queen Pam Berg, "Between you and me, I can't dance!"

Eric Kendall and Penny Oberg threaten the little pigs with blowing their house down.

Under the theme of Walt Disney World, Mouseketeers of all ages enjoyed themselves at the 1975 FHA Formal held November 22 in the high school gym. Queen Pam Berg reigned over the festivities and Mickey Mouse could be seen looking on as the couples danced to Brass Tax. On the guest list were Minnie Mouse, Donald Duck, Tinkerbell, Jiminy Cricket and Snow White and the Seven Dwarves. The excitement seemed to reach its peak as brightly colored balloons fell from the ceiling and were stomped on by the dancers. The evening was a success; and smiles could be seen on the faces of everyone as the left the fairy tale world.