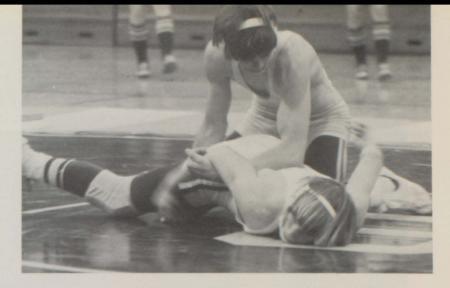

### Wrestling

Wrestling Reflections

Looking back? It's easily done, with mixed results. Some thrilling, as in the first place finish at the Campbridge tournament, the indescribable joy of a first sectional qualifier, John Arter. The sadder side is the loss of graduating seniors who helped the team to grow in maturity. That is the ultimate loss in which no amount of training or coaching will avert its eventual victory.

The only solution is to salute those individuals by striving to better the standards which they set. The standards set by those young men, (John Arter, Scott Hulstrom, Phil Wilsey, and Eric Kendall) are standards challenging enough to any who dare accept it.

To those leaving this sport, we salute you. To those yet to come, "I dare you!!"

Seniors Eric Kendall, Scott Hulstrom, John Arter, and Phil Wilsey.

Varsity Captains John Arter and Scott Hulstrom

Kev didn't work up much of a sweat, did he, Jack?