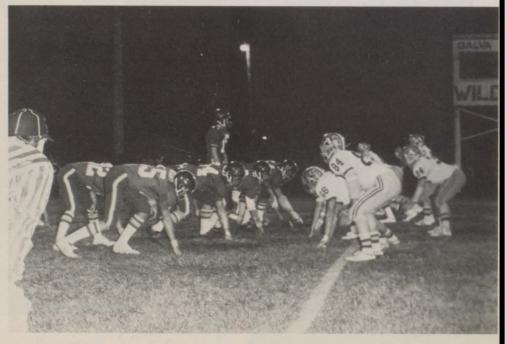

The Wildcats started out their season with an exciting victory over Tiskilwa. The second game saw Galva losing to Lewiston. This game deflated the spirits of the 'Cats when Rick Sunberg was injured in the last minutes. Galva put up a good fight against Olympia but the Indians were a bigger team and soon ended Galva's thoughts of victory. Galva's defeat by Abingdon announced the 'Cats first conference game. In their second conference game the Wildcats fought hard but were downed by ROVA. Homecoming proved to be an exciting event with Alexis beating Galva in overtime. The Wildcats had their highest scoring game against Knoxville but the Blue Bullets came back in the second half to win their own homecoming game. Aledo beat Galva in the Cats last conference game assuring the Green Dragons of a berth in the state playoffs. In their last game, Galva met Wethersfield. The game was decided early and the Wildcats went down in defeat.