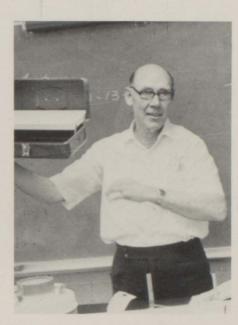

## Galva High School Gets A New Principal

#### Gary L. Harrison

Although this is his first full-time position as a principal, Mr. Gary Harrison has had much experience and training in the administrative field. He is a graduate of Normal Community High School and while there he was out for all sports and was a star pole vaulter on the track squad. His record was twelve feet which is excellent considering the fact that he used a steel pole. After high school he attended Illinois State University where he received his Bachelor of Arts in science and math. He continued his education further and earned his Master of Science in education and administration. Upon completing college, Mr. Harrison began teaching math at Delavan High School. He also served as assistant principal there for five years. Mr. Harrison began serving in the National Guard in 1965 and is presently active, holding the rank of Captain. He performs the duties of Operations Officer and Instructor, Illinois Officer Candidate Schooi, Illinois Military Academy in Springfield.

Upon arriving in Galva, Mr. Harrison was impressed with the cleanliness of the community. He felt that the area was steeped in tradition, a fact of which the people were proud. His first contact with the students was at the Dairy Barn. He said the students looked wholesome and pleasant!

Mr. Harrison decided to become a principal because he liked education in general and liked to organize and structure. His temperment allows him to handle discipline and bring about peaceful resolutions. He is firm, but fair. Many changes have occurred under Mr. Harrison and all have been for the better. He has given much of his time and wisdom to the students. The Class of '76 was very fortunate in receiving a year under his leadership. Galva is lucky to have such a fine man and his family for citizens.