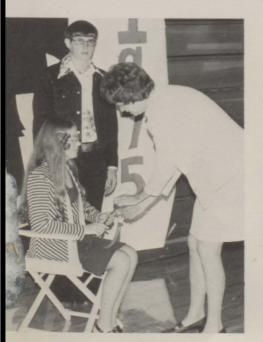

Superintendent of Schools Milo Watson introduced Jean Achterhof, chairman of the Extravaganza, thanked her and the committee for a job well done, and presented her with a bouquet of roses.