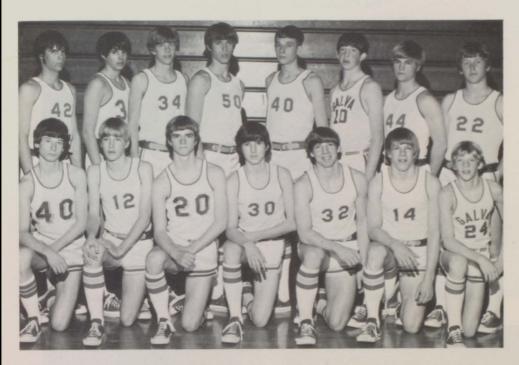

Mark Troline, Jack Frisby, Mark Brock, Tim Van De Velde, Pat Cromien, Jeff Holding, Jeff Olson, Roy Brooks, Bill Robson, Alan Anderson, Jay Halsall, Jim Haga, Randy Quanstrom, Mgr. Robbie Rodgers, and Coach Rich Volkert.

Coach Rich Volkert

With only one returning letterman, Randy Quanstrom, Coach Volkert's Wildcats found the going rough this season. Playing against much more experienced ballclubs, the 'Cats recorded a 9-13 overall record. Several games barely slipped out of reach of the 'Cats, but they are to be commended on their spirit and effort. Led by Mark Brock in both scoring and rebounding, the 'Cats show great promise of a state tournament team next season.