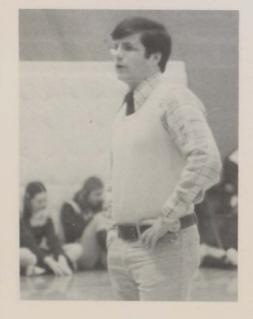

Coach Rich Volkert

With only one returning letterman, Randy Quanstrom, Coach Volkert's Wildcats found the going rough this season. Playing against much more experienced ballclubs, the 'Cats recorded a 9-13 overall record. Several games barely slipped out of reach of the 'Cats, but they are to be commended on their spirit and effort. Led by Mark Brock in both scoring and rebounding, the 'Cats show great promise of a state tournament team next season.