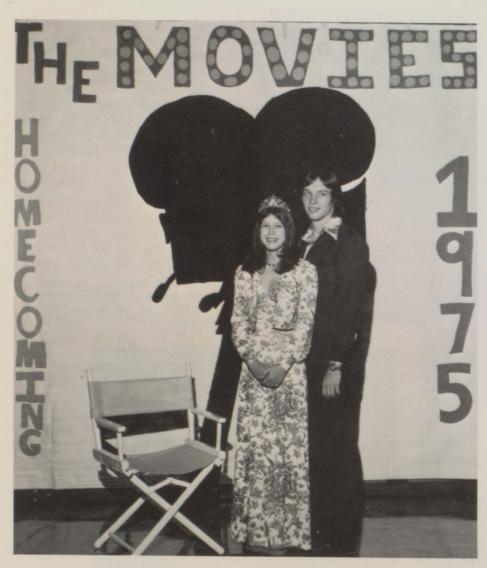

### Homecoming '75 Looks At "The Movies"

Queen Becky Karjala King Bob Frisby

Senior Attendants Cheryl Pitman Jim Manning

Sophomore Attendants

Kelly Rose

Ron Ivie

Junior Attendants Cherrie Puckett Jay Halsall

#### Bonfire And Skits Build Homecoming Spirit

Aw, shucks! Homecoming festivities were dampened this year by the loss of the Wildcats to the Alexis Cardinals. However, under the theme of "The Movies," the Galva Wildcats proved to victorious in spirit. The hallways of GHS were alive with excitement. Signs, posters, and streamers from each class added to the effect. The Senior and Sophomore classes tied for the honor of first place in the wall decoration judging. Thursday night of homecoming week a new attraction was added to the annual bonfire—a pep assembly on the football field featuring the crowning of King Bob Frisby and Queen Becky Karjala. The cheerleaders, pom-pon squad, band and skits performed by the speech classes added to the excitement. On Friday, the parade was held and the floats were judged. The Class of '76 float won first place for the second year in a row. Although the Wildcats lost the big game, the Saturday night dance sponsored by the Junior class was a big success!