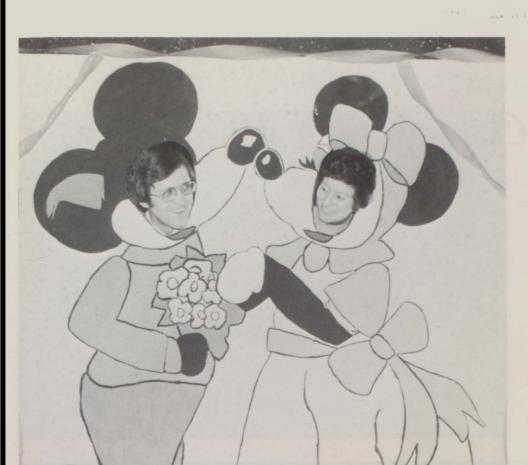

#### World Of Disney Atmosphere Is Fun

Randy Quanstrom tells Queen Pam Berg, "Between you and me, I can't dance!"

Eric Kendall and Penny Oberg threaten the little pigs with blowing their house down.

Under the theme of Walt Disney World, Mouseketeers of all ages enjoyed themselves at the 1975 FHA Formal held November 22 in the high school gym. Queen Pam Berg reigned over the festivities and Mickey Mouse could be seen looking on as the couples danced to Brass Tax. On the guest list were Minnie Mouse, Donald Duck, Tinkerbell, Jiminy Cricket and Snow White and the Seven Dwarves. The excitement seemed to reach its peak as brightly colored balloons fell from the ceiling and were stomped on by the dancers. The evening was a success; and smiles could be seen on the faces of everyone as the left the fairy tale world.