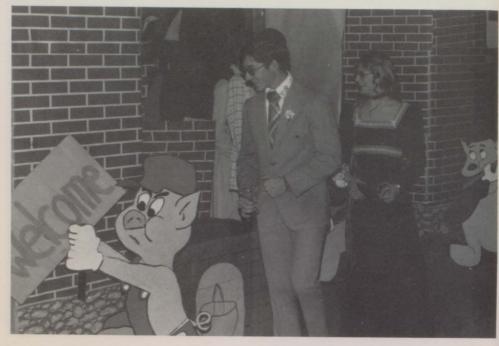

#### World Of Disney Atmosphere Is Fun

Randy Quanstrom tells Queen Pam Berg, "Between you and me, I can't dance!"

Eric Kendall and Penny Oberg threaten the little pigs with blowing their house down.

Under the theme of Walt Disney World, Mouseketeers of all ages enjoyed themselves at the 1975 FHA Formal held November 22 in the high school gym. Queen Pam Berg reigned over the festivities and Mickey Mouse could be seen looking on as the couples danced to Brass Tax. On the guest list were Minnie Mouse, Donald Duck, Tinkerbell, Jiminy Cricket and Snow White and the Seven Dwarves. The excitement seemed to reach its peak as brightly colored balloons fell from the ceiling and were stomped on by the dancers. The evening was a success; and smiles could be seen on the faces of everyone as the left the fairy tale world.