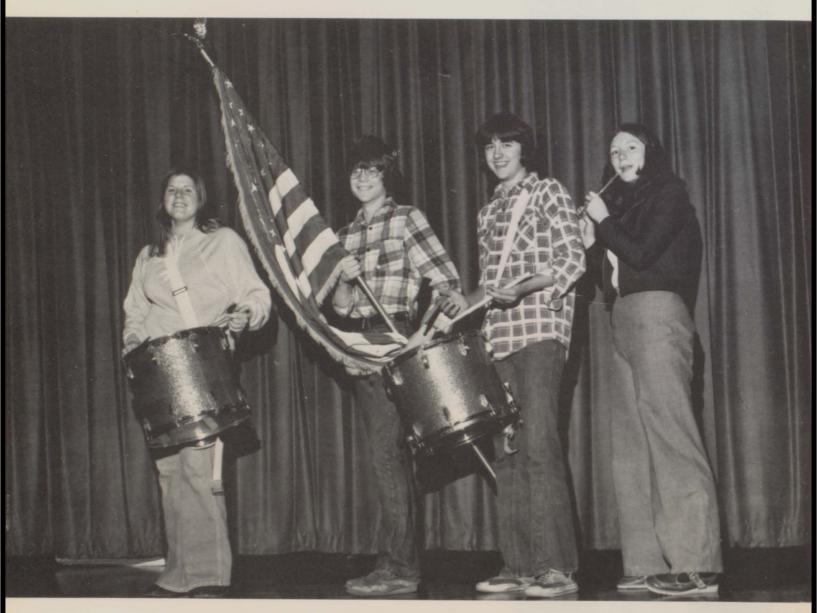

### Homecoming '75 Looks At "The Movies"

Queen Becky Karjala King Bob Frisby

Senior Attendants Cheryl Pitman Jim Manning

Sophomore Attendants

Kelly Rose

Ron Ivie

Junior Attendants Cherrie Puckett Jay Halsall

# JAWS

Ireshman Attendants Debbie Buck Iim Kemp

#### Bonfire And Skits Build Homecoming Spirit

Aw, shucks! Homecoming festivities were dampened this year by the loss of the Wildcats to the Alexis Cardinals. However, under the theme of "The Movies," the Galva Wildcats proved to victorious in spirit. The hallways of GHS were alive with excitement. Signs, posters, and streamers from each class added to the effect. The Senior and Sophomore classes tied for the honor of first place in the wall decoration judging. Thursday night of homecoming week a new attraction was added to the annual bonfire—a pep assembly on the football field featuring the crowning of King Bob Frisby and Queen Becky Karjala. The cheerleaders, pom-pon squad, band and skits performed by the speech classes added to the excitement. On Friday, the parade was held and the floats were judged. The Class of '76 float won first place for the second year in a row. Although the Wildcats lost the big game, the Saturday night dance sponsored by the Junior class was a big success!

Janis Anderson informs Lisa Larson, "It's the only gum my mom lets me chew!"

Kevin Thomson, alias John Wayne, carries Bill Dolk, alias Alexis Cardinal, off the field.

Football captains Mark Troline and John Arter wait for a really HOT fire to burn "Oscar from Alexis."