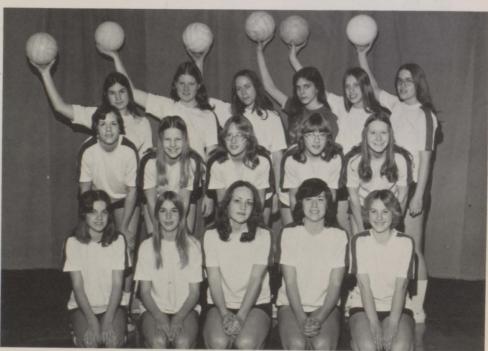

J-V Team: FRONT ROW - Angie Anderson, Debbie Burnett, Beth King, Ellie Storti, Darcy Kendall. SECOND ROW - Wende Berg, Lynne Anderson, Paula Holevoet, Pam Holevoet, Jill Gustafson. THIRD ROW - Valorie Fisher, Linda Armstrong, Audrey Woolsey, Jean Hagaman, Sherrie Spiegel, Ruth Spivey.