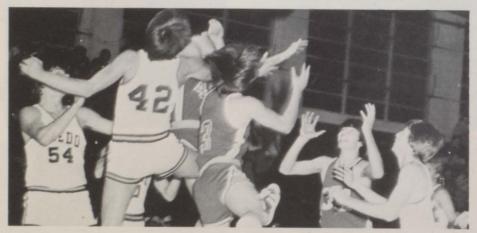

#### Wildcats Have A 1 Win - 8 Loss Season

Who lost this football?

The Wildcats started out their season with an exciting victory over Tiskilwa. The second game saw Galva losing to Lewiston. This game deflated the spirits of the 'Cats when Rick Sunberg was injured in the last minutes. Galva put up a good fight against Olympia but the Indians were a bigger team and soon ended Galva's thoughts of victory. Galva's defeat by Abingdon announced the 'Cats first conference game. In their second conference game the Wildcats fought hard but were downed by ROVA. Homecoming proved to be an exciting event with Alexis beating Galva in overtime. The Wildcats had their highest scoring game against Knoxville but the Blue Bullets came back in the second half to win their own homecoming game. Aledo beat Galva in the Cats last conference game assuring the Green Dragons of a berth in the state playoffs. In their last game, Galva met Wethersfield. The game was decided early and the Wildcats went down in defeat.