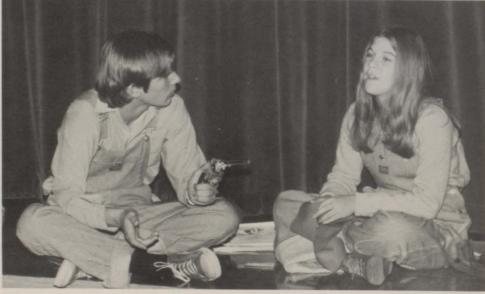

### Homecoming '75 Looks At "The Movies"

Queen Becky Karjala King Bob Frisby

Senior Attendants Cheryl Pitman Jim Manning

Sophomore Attendants

Kelly Rose

Ron Ivie

Junior Attendants Cherrie Puckett Jay Halsall

# JAWS

Ireshman Attendants Debbie Buck Iim Kemp

#### Bonfire And Skits Build Homecoming Spirit

Aw, shucks! Homecoming festivities were dampened this year by the loss of the Wildcats to the Alexis Cardinals. However, under the theme of "The Movies," the Galva Wildcats proved to victorious in spirit. The hallways of GHS were alive with excitement. Signs, posters, and streamers from each class added to the effect. The Senior and Sophomore classes tied for the honor of first place in the wall decoration judging. Thursday night of homecoming week a new attraction was added to the annual bonfire—a pep assembly on the football field featuring the crowning of King Bob Frisby and Queen Becky Karjala. The cheerleaders, pom-pon squad, band and skits performed by the speech classes added to the excitement. On Friday, the parade was held and the floats were judged. The Class of '76 float won first place for the second year in a row. Although the Wildcats lost the big game, the Saturday night dance sponsored by the Junior class was a big success!