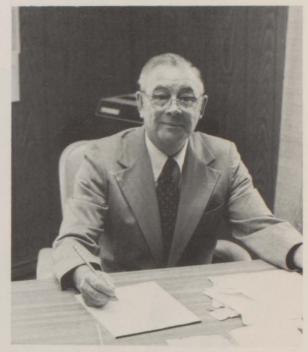

## Galva High School Gets A New Principal

#### Gary L. Harrison

Although this is his first full-time position as a principal, Mr. Gary Harrison has had much experience and training in the administrative field. He is a graduate of Normal Community High School and while there he was out for all sports and was a star pole vaulter on the track squad. His record was twelve feet which is excellent considering the fact that he used a steel pole. After high school he attended Illinois State University where he received his Bachelor of Arts in science and math. He continued his education further and earned his Master of Science in education and administration. Upon completing college, Mr. Harrison began teaching math at Delavan High School. He also served as assistant principal there for five years. Mr. Harrison began serving in the National Guard in 1965 and is presently active, holding the rank of Captain. He performs the duties of Operations Officer and Instructor, Illinois Officer Candidate Schooi, Illinois Military Academy in Springfield.

Upon arriving in Galva, Mr. Harrison was impressed with the cleanliness of the community. He felt that the area was steeped in tradition, a fact of which the people were proud. His first contact with the students was at the Dairy Barn. He said the students looked wholesome and pleasant!

Mr. Harrison decided to become a principal because he liked education in general and liked to organize and structure. His temperment allows him to handle discipline and bring about peaceful resolutions. He is firm, but fair. Many changes have occurred under Mr. Harrison and all have been for the better. He has given much of his time and wisdom to the students. The Class of '76 was very fortunate in receiving a year under his leadership. Galva is lucky to have such a fine man and his family for citizens.