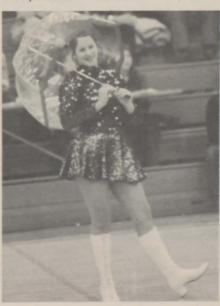

#### Pom-Pon Squad Adds Spice To Half-Time Show

Carlin Puckett

Elaine Heiwig

Lucy Interial

Janis Anderson

Tracy Warner

Debbie Nelson

Becky Larson

Elaine Heiwig served as a Pom-Pon Squad member for four years.

Denise Nelson, Sandy Kuster, and Debbie Nelson raise the flag for a football game.

Because of weekly rehearsals Carlin Puckett is positive of her moves.