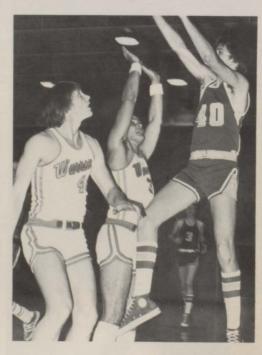

Coach Rich Volkert

With only one returning letterman, Randy Quanstrom, Coach Volkert's Wildcats found the going rough this season. Playing against much more experienced ballclubs, the 'Cats recorded a 9-13 overall record. Several games barely slipped out of reach of the 'Cats, but they are to be commended on their spirit and effort. Led by Mark Brock in both scoring and rebounding, the 'Cats show great promise of a state tournament team next season.