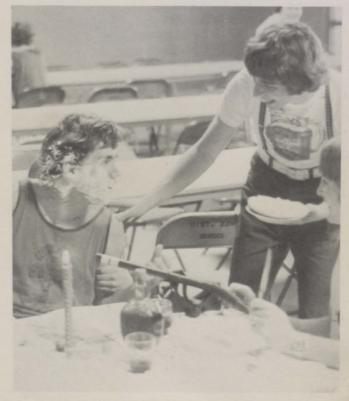

#### CAUGHT IN THE ACT-

Pat Cromien and Kathy Arter wet their whistles with some punch.

Glen Scott asks Bill Robson, "How about a nice Hawaiian Punch?"

Mr. Buck mugs for the people watchers.

Lisa Morrell and Dan Garrett strike a pose for photographer Gerry Hamerstrand.