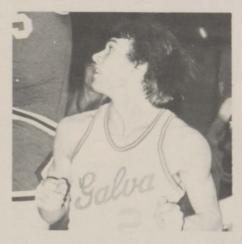

### Wrestling

Wrestling Reflections

Looking back? It's easily done, with mixed results. Some thrilling, as in the first place finish at the Campbridge tournament, the indescribable joy of a first sectional qualifier, John Arter. The sadder side is the loss of graduating seniors who helped the team to grow in maturity. That is the ultimate loss in which no amount of training or coaching will avert its eventual victory.

The only solution is to salute those individuals by striving to better the standards which they set. The standards set by those young men, (John Arter, Scott Hulstrom, Phil Wilsey, and Eric Kendall) are standards challenging enough to any who dare accept it.

To those leaving this sport, we salute you. To those yet to come, "I dare you!!"

Seniors Eric Kendall, Scott Hulstrom, John Arter, and Phil Wilsey.

Varsity Captains John Arter and Scott Hulstrom

Kev didn't work up much of a sweat, did he, Jack?