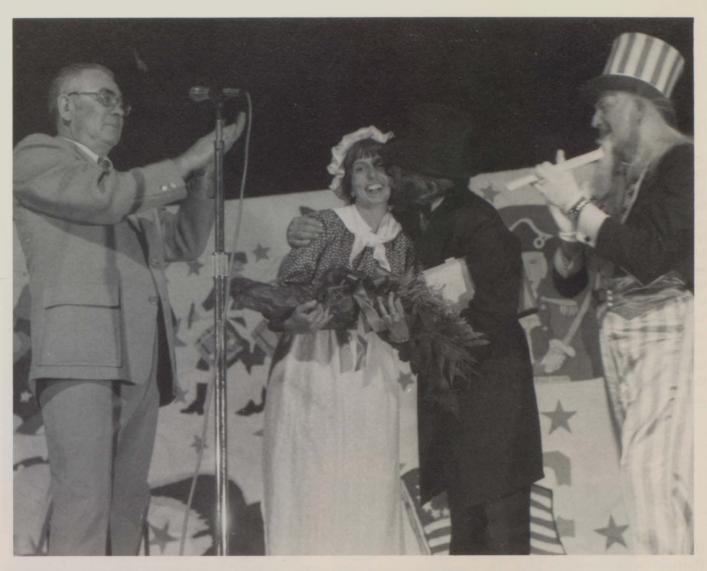

Superintendent of Schools Milo Watson introduced Jean Achterhof, chairman of the Extravaganza, thanked her and the committee for a job well done, and presented her with a bouquet of roses.