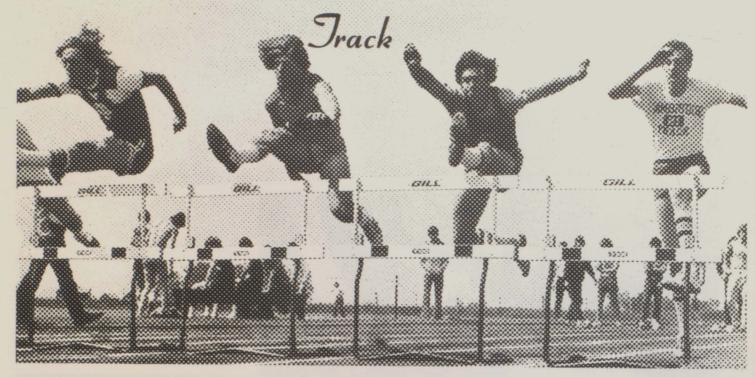

#### Girls' Track Has Short Two Meet Season

ROW 1: Anne Hathaway Tracy Warner Becky Freed ROW 2: Katherine Pobanz Kathy Arter Janet Anderson Diane Mason Judy Maupin Janice Hagaman Jean Hagaman Lynne Anderson Denise Haga ROW 3: Janis Anderson Linda Armstrong Angie Anderson RayeAnn Huber Lorna Schmidt Cheryl Pitman Debbie Burnett Kelly Rose Darcy Kendall Barb Smith Cari Jo Nelson