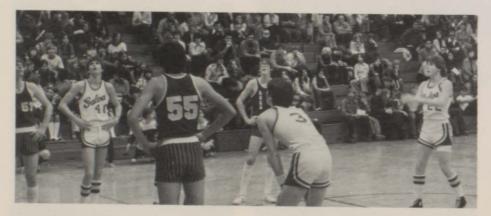

Coach Rich Volkert

With only one returning letterman, Randy Quanstrom, Coach Volkert's Wildcats found the going rough this season. Playing against much more experienced ballclubs, the 'Cats recorded a 9-13 overall record. Several games barely slipped out of reach of the 'Cats, but they are to be commended on their spirit and effort. Led by Mark Brock in both scoring and rebounding, the 'Cats show great promise of a state tournament team next season.