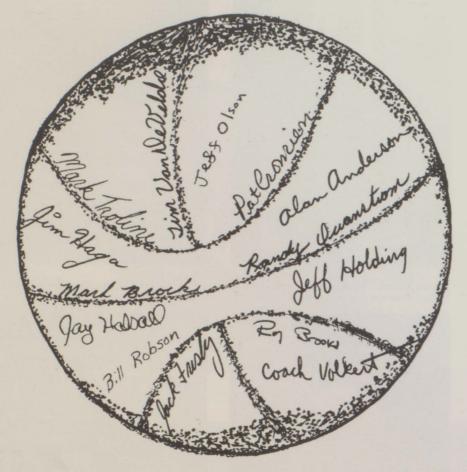

Mark Troline, Jack Frisby, Mark Brock, Tim Van De Velde, Pat Cromien, Jeff Holding, Jeff Olson, Roy Brooks, Bill Robson, Alan Anderson, Jay Halsall, Jim Haga, Randy Quanstrom, Mgr. Robbie Rodgers, and Coach Rich Volkert.

Coach Rich Volkert

With only one returning letterman, Randy Quanstrom, Coach Volkert's Wildcats found the going rough this season. Playing against much more experienced ballclubs, the 'Cats recorded a 9-13 overall record. Several games barely slipped out of reach of the 'Cats, but they are to be commended on their spirit and effort. Led by Mark Brock in both scoring and rebounding, the 'Cats show great promise of a state tournament team next season.