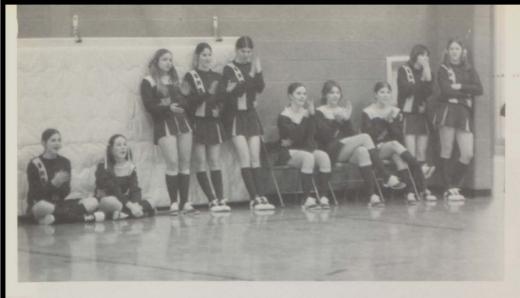

#### Four Seniors Retire From Cheerleading

Willy Wildcat, alias Judy Bates, did a terrific job this year.

SENIOR CHEERLEADERS: Desi Luckey, Advisor Mrs. Eisenbarth, Deb Evans (FRONT) Beth Pettegrew, Lorna Schmidt (BACK)

J-V CHEERLEADERS: Kathy Arther (FRONT), Becky Freed, Dottie Garrett, Anne Hathaway (MIDDLE), RayeAnn Huber (TOP).

VARSITY CHEERLEADERS: Deb Evans (FRONT), Lorna Schmidt. Cherrie Puckett, Janet Anderson (MIDDLE) Desi Luckey, (TOP).