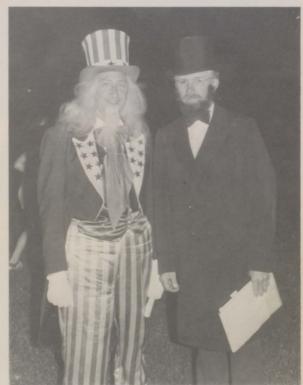

#### AFTERNOON PROGRAM

Master of Ceremonies . . . . . Uncle Sam (Chuck Hay)
High School Band Concert
"As I Remember School" . . . . . . Skit
Old-Fashion Revival Meeting
"Yankee Doodlers" Music and Dance

#### **EVENING PROGRAM**

Master of Ceremonies . . . . . Abe Lincoln (Joe Kendall)

High School Band Concert
Review of Costume Winners
Spelling Bee Awards
Barber Shop Quartet
Heroines Of America Review
Galva Sodbusters Skit
High School Swing Choir
High School Pom Pon Squad
Middle School Square Dancers
Sixth Grade Chorus
Star Spangled Banner
Fireworks Display