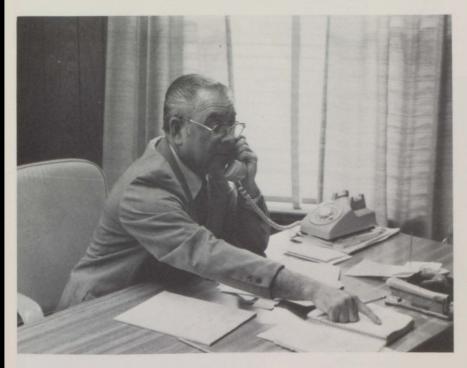

## Galva High School Gets A New Principal

#### Gary L. Harrison

Although this is his first full-time position as a principal, Mr. Gary Harrison has had much experience and training in the administrative field. He is a graduate of Normal Community High School and while there he was out for all sports and was a star pole vaulter on the track squad. His record was twelve feet which is excellent considering the fact that he used a steel pole. After high school he attended Illinois State University where he received his Bachelor of Arts in science and math. He continued his education further and earned his Master of Science in education and administration. Upon completing college, Mr. Harrison began teaching math at Delavan High School. He also served as assistant principal there for five years. Mr. Harrison began serving in the National Guard in 1965 and is presently active, holding the rank of Captain. He performs the duties of Operations Officer and Instructor, Illinois Officer Candidate Schooi, Illinois Military Academy in Springfield.

Upon arriving in Galva, Mr. Harrison was impressed with the cleanliness of the community. He felt that the area was steeped in tradition, a fact of which the people were proud. His first contact with the students was at the Dairy Barn. He said the students looked wholesome and pleasant!

Mr. Harrison decided to become a principal because he liked education in general and liked to organize and structure. His temperment allows him to handle discipline and bring about peaceful resolutions. He is firm, but fair. Many changes have occurred under Mr. Harrison and all have been for the better. He has given much of his time and wisdom to the students. The Class of '76 was very fortunate in receiving a year under his leadership. Galva is lucky to have such a fine man and his family for citizens.