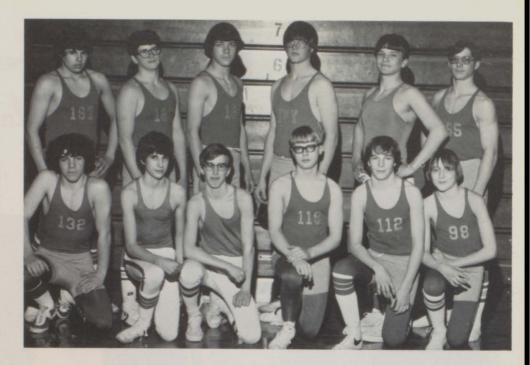

I didn't know Winola has a turkey farm!

Mr. Buck presents Student Council President Lisa Larson with the 1st place Cambridge Tourney trophy.

Mr. Buck comments on the FINER points of wrestling.

1975-76 Varsity Wrestling

|                    | WLT     |                    | WLT     |
|--------------------|---------|--------------------|---------|
| 98 Joe Novotny     | 8-10-0  | 138 Kevin Krause   | 5-14-0  |
| 105 Bill Dolk      | 8-13-0  | 145 Scott Hulstrom | 19- 9-0 |
| 112 Doug Wigant    | 1- 3-0  | 155 Kevin Thomson  | 0- 2-0  |
| 119 Andre McNaught | 9-13-1  | 167 Jack Burnett   | 13- 8-0 |
| 126 Joe Anderson   | 17- 5-1 | 185 Phil Wilsey    | 9-11-0  |
| 132 John Arter     | 22- 5-1 | Hwt Royce Johnson  | 9-12-1  |
|                    |         |                    |         |