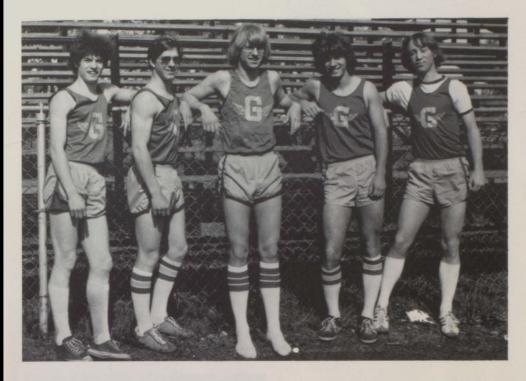

#### SENIOR LETTERMEN:

Jim Hagaman
Eric Kendall
Paul Palmer
Mark Kelly
Doug Anderson
Randy Quanstrom (NOT PICTURED)

TRACK ROYALTY: Sue Doss, Senior; Janet Anderson, Junior; Becky Karjala, Queen; Debbie Burnett, Sophomore; Cari Jo Nelson, Freshman

Senior Randy Quanstrom qualified for the State Track Contest with his pole vaulting ability.

Look! I CAN fly!!!

Jim Haga has PUCKER POWER!

Glenn Scott uses SURE on his right side to keep it drier!