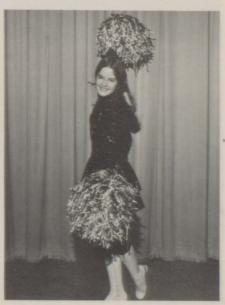

#### Pom-Pon Squad Adds Spice To Half-Time Show

Carlin Puckett

Elaine Heiwig

Lucy Interial

Janis Anderson

Tracy Warner

Debbie Nelson

Becky Larson

Elaine Heiwig served as a Pom-Pon Squad member for four years.

Denise Nelson, Sandy Kuster, and Debbie Nelson raise the flag for a football game.

Because of weekly rehearsals Carlin Puckett is positive of her moves.