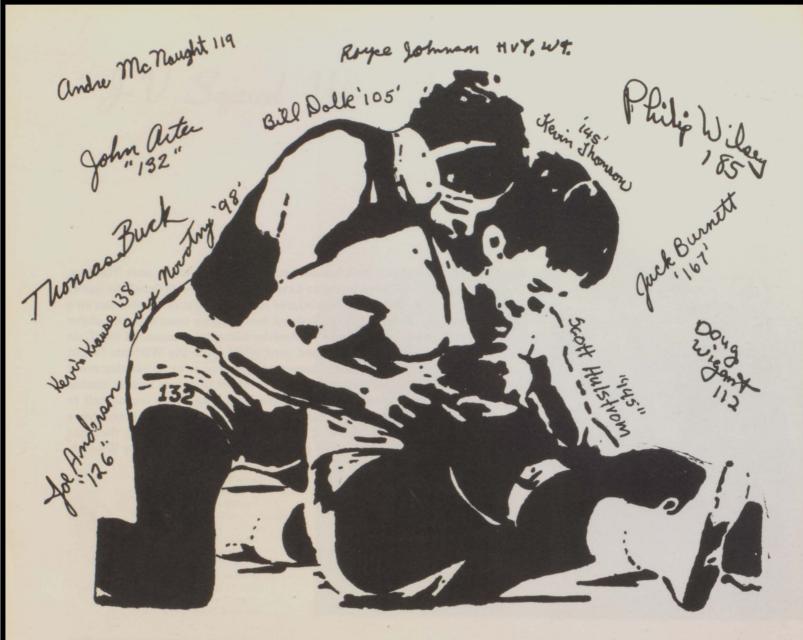

I didn't know Winola has a turkey farm!

Mr. Buck presents Student Council President Lisa Larson with the 1st place Cambridge Tourney trophy.

Mr. Buck comments on the FINER points of wrestling.

1975-76 Varsity Wrestling

|                    | WLT     |                    | WLT     |
|--------------------|---------|--------------------|---------|
| 98 Joe Novotny     | 8-10-0  | 138 Kevin Krause   | 5-14-0  |
| 105 Bill Dolk      | 8-13-0  | 145 Scott Hulstrom | 19- 9-0 |
| 112 Doug Wigant    | 1- 3-0  | 155 Kevin Thomson  | 0- 2-0  |
| 119 Andre McNaught | 9-13-1  | 167 Jack Burnett   | 13- 8-0 |
| 126 Joe Anderson   | 17- 5-1 | 185 Phil Wilsey    | 9-11-0  |
| 132 John Arter     | 22- 5-1 | Hwt Royce Johnson  | 9-12-1  |
|                    |         |                    |         |