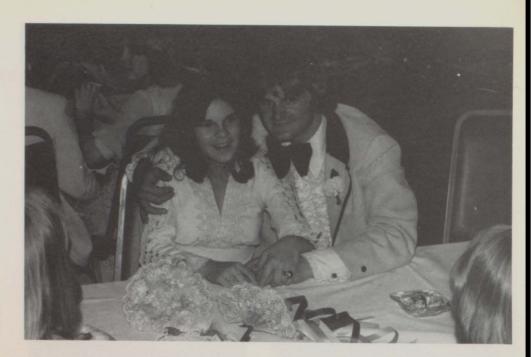

### "Stairway To Heaven" — Prom, 1976

PROM ROYAL COURT: Beth Pettegrew, Vicki Dowell, Queen Debbie Evans, Carol Werkheiser, Carlin Puckett

#### Debbie Evans Is Prom Queen

Tuxedoes, Long dresses and nosegays were the fashion for the 1976 Junior-Senior Prom. The day was a beautiful May 8, and everyone was in the spirit for the dance. The event was held at the Galesburg Holiday Inn and the band, PLEASURE PRINCIPLE played STAIRWAY TO HEAVEN which was the theme of the prom. Stars of silver and clouds of angel hair set a perfect setting for the crowning of the 1976 Prom Queen Debbie Evans. The traditional banquet of years passed gave way this year to a buffet table of finger sandwiches, potato chips, hors d'hourves and punch which were available throughout the evening.