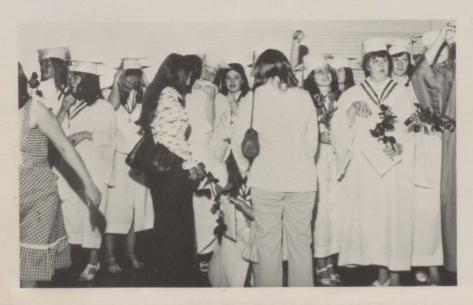

### Homecoming '75 Looks At "The Movies"

Queen Becky Karjala King Bob Frisby

Senior Attendants Cheryl Pitman Jim Manning

Sophomore Attendants

Kelly Rose

Ron Ivie

Junior Attendants Cherrie Puckett Jay Halsall

#### Bonfire And Skits Build Homecoming Spirit

Aw, shucks! Homecoming festivities were dampened this year by the loss of the Wildcats to the Alexis Cardinals. However, under the theme of "The Movies," the Galva Wildcats proved to victorious in spirit. The hallways of GHS were alive with excitement. Signs, posters, and streamers from each class added to the effect. The Senior and Sophomore classes tied for the honor of first place in the wall decoration judging. Thursday night of homecoming week a new attraction was added to the annual bonfire—a pep assembly on the football field featuring the crowning of King Bob Frisby and Queen Becky Karjala. The cheerleaders, pom-pon squad, band and skits performed by the speech classes added to the excitement. On Friday, the parade was held and the floats were judged. The Class of '76 float won first place for the second year in a row. Although the Wildcats lost the big game, the Saturday night dance sponsored by the Junior class was a big success!