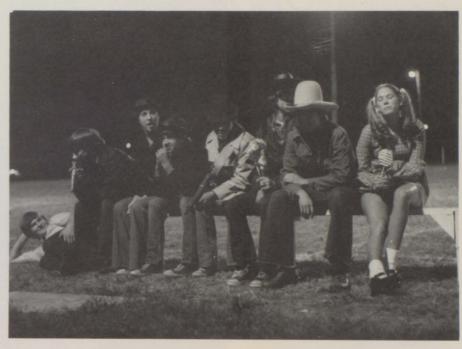

#### Bonfire And Skits Build Homecoming Spirit

Aw, shucks! Homecoming festivities were dampened this year by the loss of the Wildcats to the Alexis Cardinals. However, under the theme of "The Movies," the Galva Wildcats proved to victorious in spirit. The hallways of GHS were alive with excitement. Signs, posters, and streamers from each class added to the effect. The Senior and Sophomore classes tied for the honor of first place in the wall decoration judging. Thursday night of homecoming week a new attraction was added to the annual bonfire—a pep assembly on the football field featuring the crowning of King Bob Frisby and Queen Becky Karjala. The cheerleaders, pom-pon squad, band and skits performed by the speech classes added to the excitement. On Friday, the parade was held and the floats were judged. The Class of '76 float won first place for the second year in a row. Although the Wildcats lost the big game, the Saturday night dance sponsored by the Junior class was a big success!

Janis Anderson informs Lisa Larson, "It's the only gum my mom lets me chew!"

Kevin Thomson, alias John Wayne, carries Bill Dolk, alias Alexis Cardinal, off the field.

Football captains Mark Troline and John Arter wait for a really HOT fire to burn "Oscar from Alexis."