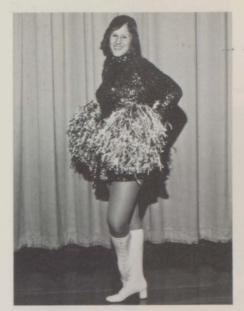

#### Pom-Pon Squad Adds Spice To Half-Time Show

Carlin Puckett

Elaine Heiwig

Lucy Interial

Janis Anderson

Tracy Warner

Debbie Nelson

Becky Larson

Elaine Heiwig served as a Pom-Pon Squad member for four years.

Denise Nelson, Sandy Kuster, and Debbie Nelson raise the flag for a football game.

Because of weekly rehearsals Carlin Puckett is positive of her moves.