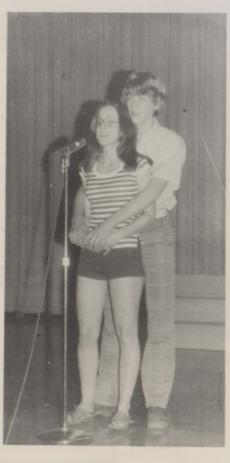

#### Bonfire And Skits Build Homecoming Spirit

Aw, shucks! Homecoming festivities were dampened this year by the loss of the Wildcats to the Alexis Cardinals. However, under the theme of "The Movies," the Galva Wildcats proved to victorious in spirit. The hallways of GHS were alive with excitement. Signs, posters, and streamers from each class added to the effect. The Senior and Sophomore classes tied for the honor of first place in the wall decoration judging. Thursday night of homecoming week a new attraction was added to the annual bonfire—a pep assembly on the football field featuring the crowning of King Bob Frisby and Queen Becky Karjala. The cheerleaders, pom-pon squad, band and skits performed by the speech classes added to the excitement. On Friday, the parade was held and the floats were judged. The Class of '76 float won first place for the second year in a row. Although the Wildcats lost the big game, the Saturday night dance sponsored by the Junior class was a big success!

Janis Anderson informs Lisa Larson, "It's the only gum my mom lets me chew!"

Kevin Thomson, alias John Wayne, carries Bill Dolk, alias Alexis Cardinal, off the field.

Football captains Mark Troline and John Arter wait for a really HOT fire to burn "Oscar from Alexis."