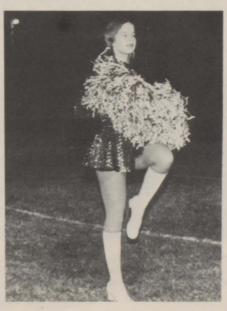

#### Pom-Pon Squad Adds Spice To Half-Time Show

Carlin Puckett

Elaine Heiwig

Lucy Interial

Janis Anderson

Tracy Warner

Debbie Nelson

Becky Larson

Debbie Nelson and seven other members attended a pom-pon summer camp to learn new skills for their routines.

Sandy Kuster knows she must point her toe and lift her knee high.

Tracy Warner and the other girls performed twice during each home basketball game.