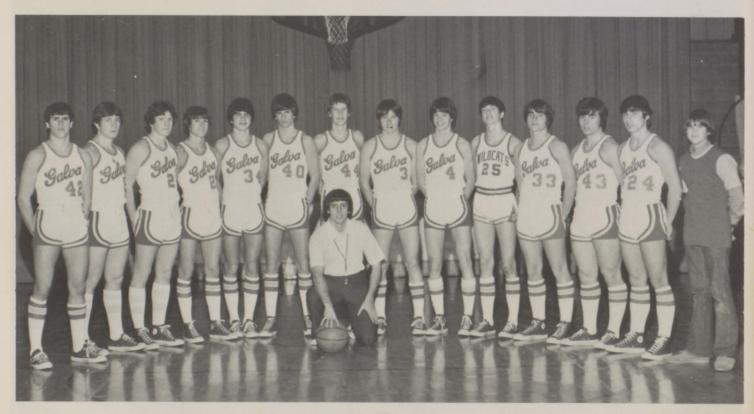

The name of the game is basketball.

Watch this "through the leg" shot.

Coach Donald Kord

ROW 1: Lance Stringer, Rick Ray, David Coad, Roy Lindburg, Greg Powell. ROW 2: Doug Wigant, Jamie Ericson, Eric Kendall, Alan Anderson, Bill Dolk, Kevin Thomson, Tim VanDeVelde, Pat Cromien, Denny Tarleton. ROW 3: Wayde Buck, Steve Karjala, Tim O'Leary, Doug Anderson, Greg Dowell, Mark Troline, Bill Robson, Roy Brooks. ROW 4: Coach Kord, John Payne, Mike Williams, Jim Haga, Jack Burnett, Steve King, Glen Scott, Rick Sundberg, Kevin Krause, ROW 5: Lee Luckey, Jeff Puckett, Pat Griggs, Jay Girven, Curt McCoy, Dan Brooks, Jon Cunningham, Randy Thompson, Mark Kelly. ROW 6: Keith Collister, Steve Larson, Bill Vermiere, Jim Hagaman, Dennis Cromien, Paul Palmer, David Ericson, Dale Palmer, Scott Peterson.