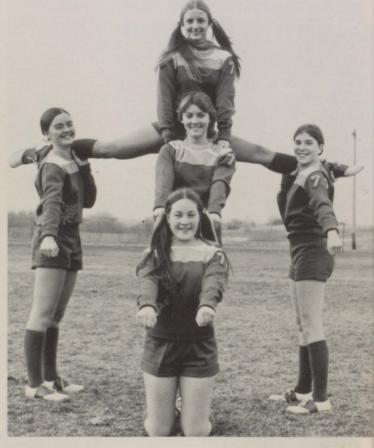

## Cheerleading And Sore Muscles Go Jogether!

VARSITY CHEERLEADERS: Janet Anderson, Deb Evans, Desi Luckey, Lorna Schmidt, Cherrie Puckett (FRONT TO BACK)

J-V CHEERLEADERS: Kathy Arter, Dottie Garrett, Anne Hathaway, RayeAnn Huber, Becky Freed