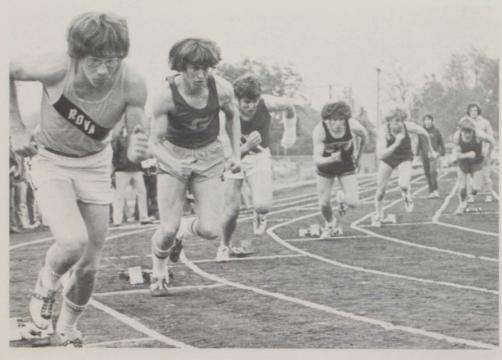

#### SENIOR LETTERMEN:

Jim Hagaman
Eric Kendall
Paul Palmer
Mark Kelly
Doug Anderson
Randy Quanstrom (NOT PICTURED)

TRACK ROYALTY: Sue Doss, Senior; Janet Anderson, Junior; Becky Karjala, Queen; Debbie Burnett, Sophomore; Cari Jo Nelson, Freshman

Senior Randy Quanstrom qualified for the State Track Contest with his pole vaulting ability.

Look! I CAN fly!!!

Jim Haga has PUCKER POWER!

Glenn Scott uses SURE on his right side to keep it drier!