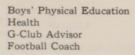

## Galva High School Gets A New Principal

#### Gary L. Harrison

Although this is his first full-time position as a principal, Mr. Gary Harrison has had much experience and training in the administrative field. He is a graduate of Normal Community High School and while there he was out for all sports and was a star pole vaulter on the track squad. His record was twelve feet which is excellent considering the fact that he used a steel pole. After high school he attended Illinois State University where he received his Bachelor of Arts in science and math. He continued his education further and earned his Master of Science in education and administration. Upon completing college, Mr. Harrison began teaching math at Delavan High School. He also served as assistant principal there for five years. Mr. Harrison began serving in the National Guard in 1965 and is presently active, holding the rank of Captain. He performs the duties of Operations Officer and Instructor, Illinois Officer Candidate Schooi, Illinois Military Academy in Springfield.