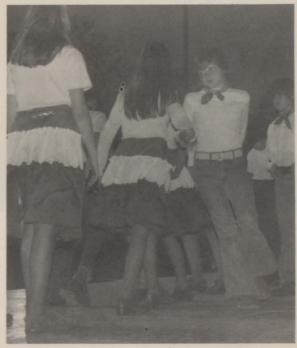

#### Bonfire And Skits Build Homecoming Spirit

Aw, shucks! Homecoming festivities were dampened this year by the loss of the Wildcats to the Alexis Cardinals. However, under the theme of "The Movies," the Galva Wildcats proved to victorious in spirit. The hallways of GHS were alive with excitement. Signs, posters, and streamers from each class added to the effect. The Senior and Sophomore classes tied for the honor of first place in the wall decoration judging. Thursday night of homecoming week a new attraction was added to the annual bonfire—a pep assembly on the football field featuring the crowning of King Bob Frisby and Queen Becky Karjala. The cheerleaders, pom-pon squad, band and skits performed by the speech classes added to the excitement. On Friday, the parade was held and the floats were judged. The Class of '76 float won first place for the second year in a row. Although the Wildcats lost the big game, the Saturday night dance sponsored by the Junior class was a big success!