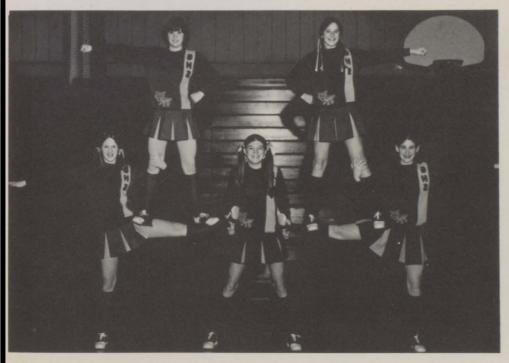

## Cheerleading And Sore Muscles Go Jogether!

VARSITY CHEERLEADERS: Janet Anderson, Deb Evans, Desi Luckey, Lorna Schmidt, Cherrie Puckett (FRONT TO BACK)

J-V CHEERLEADERS: Kathy Arter, Dottie Garrett, Anne Hathaway, RayeAnn Huber, Becky Freed

J-V CHEERLEADERS: Kathy Arther (FRONT), Becky Freed, Dottie Garrett, Anne Hathaway (MIDDLE), RayeAnn Huber (TOP).

VARSITY CHEERLEADERS: Deb Evans (FRONT), Lorna Schmidt. Cherrie Puckett, Janet Anderson (MIDDLE) Desi Luckey, (TOP).