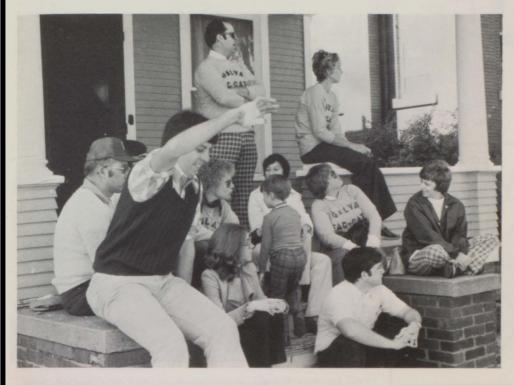

Galva's

Bicentennial

Extravaganza

#### SPECIAL EVENTS

Spelling Bee
Costume Contest
Pony Rides
Games for Kids of All Ages
Penny Toss Game
Panorama of American History
Sign Declaration of Independence
for time capsule

#### **DEMONSTRATIONS**

| WeavingLillian Sundberg        |
|--------------------------------|
| Spinning Clara Mount           |
| Blacksmithing S. Fahnstrom     |
| Chair Caning Gladys Peterson   |
| Quilting Evelyn LaMaster       |
| M. Atkinson                    |
| Corn Husk Dolls Helen Anderson |
| Broommaking Glenn Sundberg     |
| Rail Splitting Jack Frisk      |
| Ralph Coad                     |

#### AFTERNOON PROGRAM

Master of Ceremonies . . . . . Uncle Sam (Chuck Hay)
High School Band Concert
"As I Remember School" . . . . . . Skit
Old-Fashion Revival Meeting
"Yankee Doodlers" Music and Dance

#### **EVENING PROGRAM**

Master of Ceremonies . . . . . Abe Lincoln (Joe Kendall)

High School Band Concert
Review of Costume Winners
Spelling Bee Awards
Barber Shop Quartet
Heroines Of America Review
Galva Sodbusters Skit
High School Swing Choir
High School Pom Pon Squad
Middle School Square Dancers
Sixth Grade Chorus
Star Spangled Banner
Fireworks Display

Superintendent of Schools Milo Watson introduced Jean Achterhof, chairman of the Extravaganza, thanked her and the committee for a job well done, and presented her with a bouquet of roses.