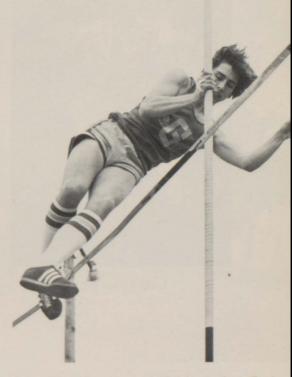

#### SENIOR LETTERMEN:

Jim Hagaman
Eric Kendall
Paul Palmer
Mark Kelly
Doug Anderson
Randy Quanstrom (NOT PICTURED)

TRACK ROYALTY: Sue Doss, Senior; Janet Anderson, Junior; Becky Karjala, Queen; Debbie Burnett, Sophomore; Cari Jo Nelson, Freshman

Senior Randy Quanstrom qualified for the State Track Contest with his pole vaulting ability.

Look! I CAN fly!!!

Jim Haga has PUCKER POWER!

Glenn Scott uses SURE on his right side to keep it drier!