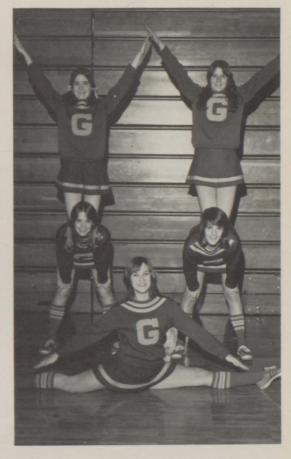

## Cheerleading And Sore Muscles Go Jogether!

VARSITY CHEERLEADERS: Janet Anderson, Deb Evans, Desi Luckey, Lorna Schmidt, Cherrie Puckett (FRONT TO BACK)

J-V CHEERLEADERS: Kathy Arter, Dottie Garrett, Anne Hathaway, RayeAnn Huber, Becky Freed

J-V CHEERLEADERS: Kathy Arther (FRONT), Becky Freed, Dottie Garrett, Anne Hathaway (MIDDLE), RayeAnn Huber (TOP).

VARSITY CHEERLEADERS: Deb Evans (FRONT), Lorna Schmidt. Cherrie Puckett, Janet Anderson (MIDDLE) Desi Luckey, (TOP).