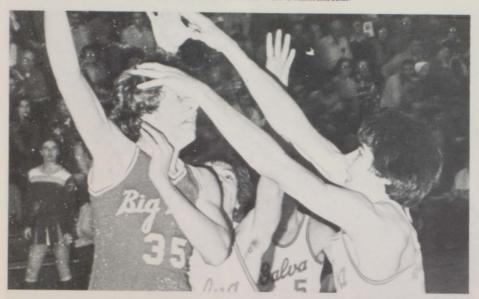

### Wrestling

Wrestling Reflections

Looking back? It's easily done, with mixed results. Some thrilling, as in the first place finish at the Campbridge tournament, the indescribable joy of a first sectional qualifier, John Arter. The sadder side is the loss of graduating seniors who helped the team to grow in maturity. That is the ultimate loss in which no amount of training or coaching will avert its eventual victory.

The only solution is to salute those individuals by striving to better the standards which they set. The standards set by those young men, (John Arter, Scott Hulstrom, Phil Wilsey, and Eric Kendall) are standards challenging enough to any who dare accept it.