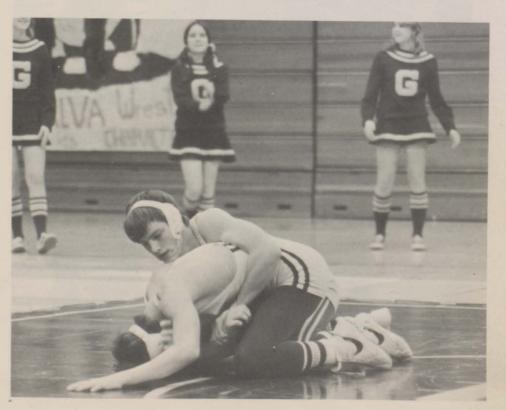

### Wrestling

Wrestling Reflections

Looking back? It's easily done, with mixed results. Some thrilling, as in the first place finish at the Campbridge tournament, the indescribable joy of a first sectional qualifier, John Arter. The sadder side is the loss of graduating seniors who helped the team to grow in maturity. That is the ultimate loss in which no amount of training or coaching will avert its eventual victory.

The only solution is to salute those individuals by striving to better the standards which they set. The standards set by those young men, (John Arter, Scott Hulstrom, Phil Wilsey, and Eric Kendall) are standards challenging enough to any who dare accept it.

To those leaving this sport, we salute you. To those yet to come, "I dare you!!"

Seniors Eric Kendall, Scott Hulstrom, John Arter, and Phil Wilsey.

Varsity Captains John Arter and Scott Hulstrom

Kev didn't work up much of a sweat, did he, Jack?