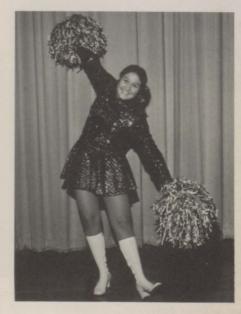

#### Pom-Pon Squad Adds Spice To Half-Time Show

Carlin Puckett

Elaine Heiwig

Lucy Interial

Janis Anderson

Tracy Warner

Debbie Nelson

Becky Larson

Junior Janis Anderson displays that certain smile of a Pom-Pon Girl.

Lucy Interial uses the squad strut during the football season.

Sue Cunningham uses one of the many props the squad used for routines.