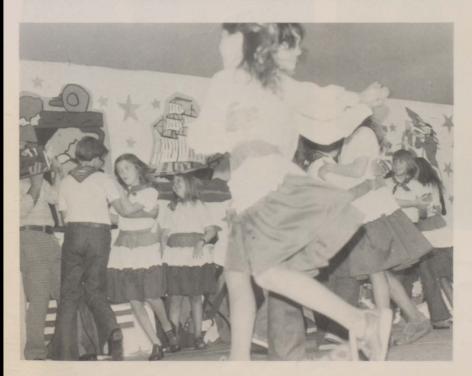

#### Bonfire And Skits Build Homecoming Spirit

Aw, shucks! Homecoming festivities were dampened this year by the loss of the Wildcats to the Alexis Cardinals. However, under the theme of "The Movies," the Galva Wildcats proved to victorious in spirit. The hallways of GHS were alive with excitement. Signs, posters, and streamers from each class added to the effect. The Senior and Sophomore classes tied for the honor of first place in the wall decoration judging. Thursday night of homecoming week a new attraction was added to the annual bonfire—a pep assembly on the football field featuring the crowning of King Bob Frisby and Queen Becky Karjala. The cheerleaders, pom-pon squad, band and skits performed by the speech classes added to the excitement. On Friday, the parade was held and the floats were judged. The Class of '76 float won first place for the second year in a row. Although the Wildcats lost the big game, the Saturday night dance sponsored by the Junior class was a big success!