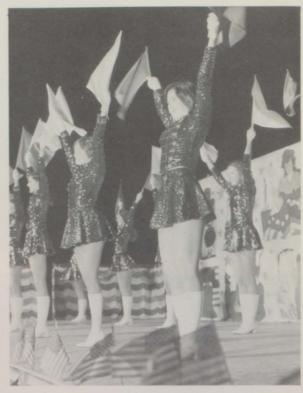

Elaine Heiwig served as a Pom-Pon Squad member for four years.

Denise Nelson, Sandy Kuster, and Debbie Nelson raise the flag for a football game.

Because of weekly rehearsals Carlin Puckett is positive of her moves.