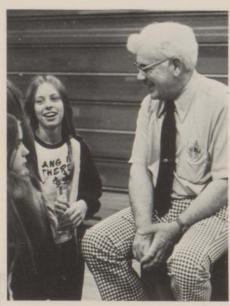

Counselor Larry Varner and Secretary Frances Thompson give Mr. Harrison an olympic rating on his morning announcements.

One of the most difficult tasks for a principal is thinking of ways to handle unruly students.

"SIT ON IT!!!"