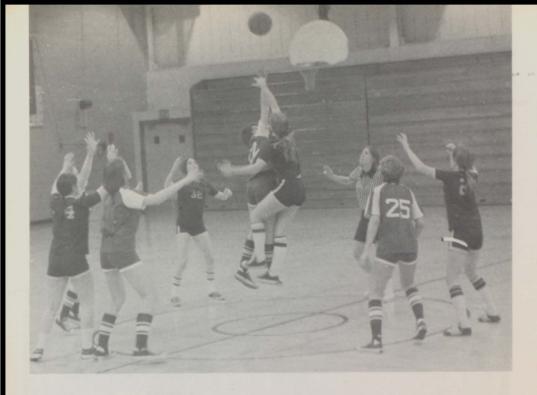

Superintendent of Schools Milo Watson introduced Jean Achterhof, chairman of the Extravaganza, thanked her and the committee for a job well done, and presented her with a bouquet of roses.