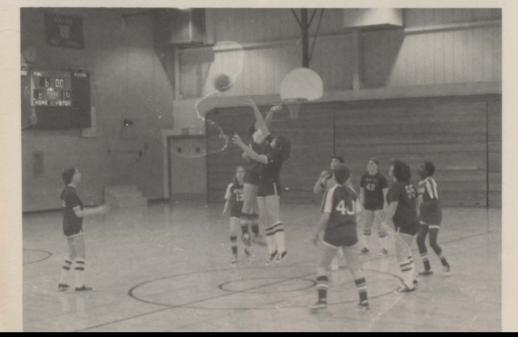

The name of the game is basketball.

Watch this "through the leg" shot.

Coach Donald Kord

ROW 1: Lance Stringer, Rick Ray, David Coad, Roy Lindburg, Greg Powell. ROW 2: Doug Wigant, Jamie Ericson, Eric Kendall, Alan Anderson, Bill Dolk, Kevin Thomson, Tim VanDeVelde, Pat Cromien, Denny Tarleton. ROW 3: Wayde Buck, Steve Karjala, Tim O'Leary, Doug Anderson, Greg Dowell, Mark Troline, Bill Robson, Roy Brooks. ROW 4: Coach Kord, John Payne, Mike Williams, Jim Haga, Jack Burnett, Steve King, Glen Scott, Rick Sundberg, Kevin Krause, ROW 5: Lee Luckey, Jeff Puckett, Pat Griggs, Jay Girven, Curt McCoy, Dan Brooks, Jon Cunningham, Randy Thompson, Mark Kelly. ROW 6: Keith Collister, Steve Larson, Bill Vermiere, Jim Hagaman, Dennis Cromien, Paul Palmer, David Ericson, Dale Palmer, Scott Peterson.