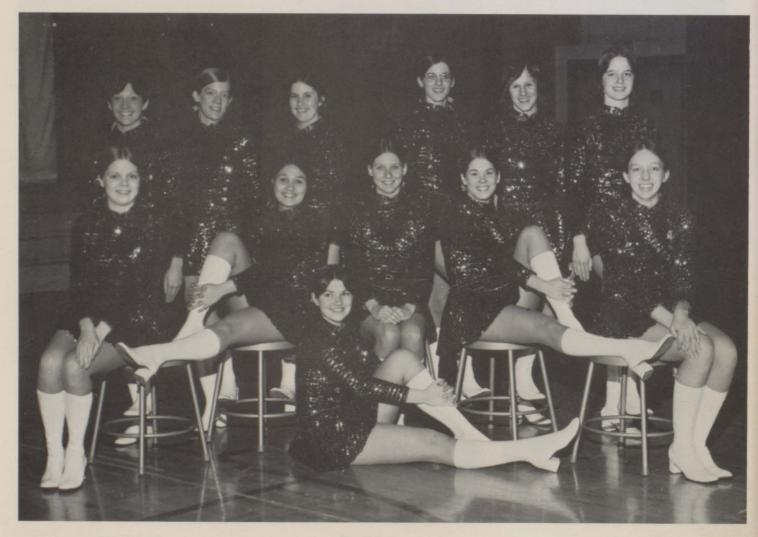

#### Pom-Pon Squad Adds Spice To Half-Time Show

Carlin Puckett

Elaine Heiwig

Lucy Interial

Janis Anderson

Tracy Warner

Debbie Nelson

Becky Larson

Sue Cunningham

Denise Nelson

Becky Lewin

Chris Wexell

Sandy Kuster

Assistant Captain Carlin Puckett Captain Elaine Heiwig Assistant Captain Janis Anderson

Senior squad members Carlin Puckett, Elaine Heiwig, Lucy Interial and Advisor Mrs. Eisenbarth.

Elaine Heiwig served as a Pom-Pon Squad member for four years.

Denise Nelson, Sandy Kuster, and Debbie Nelson raise the flag for a football game.

Because of weekly rehearsals Carlin Puckett is positive of her moves.

Junior Janis Anderson displays that certain smile of a Pom-Pon Girl.

Lucy Interial uses the squad strut during the football season.

Sue Cunningham uses one of the many props the squad used for routines.

Debbie Nelson and seven other members attended a pom-pon summer camp to learn new skills for their routines.

Sandy Kuster knows she must point her toe and lift her knee high.

Tracy Warner and the other girls performed twice during each home basketball game.