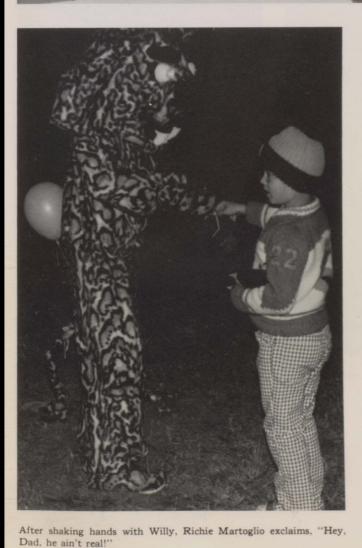

#### Four Seniors Retire From Cheerleading

Willy Wildcat, alias Judy Bates, did a terrific job this year.

SENIOR CHEERLEADERS: Desi Luckey, Advisor Mrs. Eisenbarth, Deb Evans (FRONT) Beth Pettegrew, Lorna Schmidt (BACK)