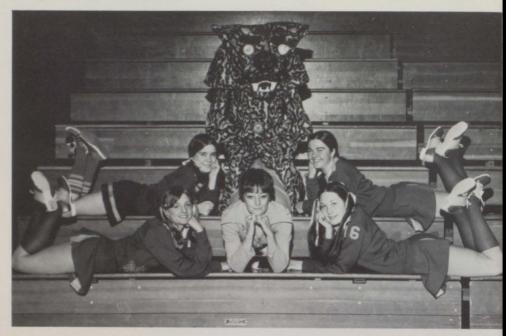

#### Four Seniors Retire From Cheerleading

Willy Wildcat, alias Judy Bates, did a terrific job this year.

SENIOR CHEERLEADERS: Desi Luckey, Advisor Mrs. Eisenbarth, Deb Evans (FRONT) Beth Pettegrew, Lorna Schmidt (BACK)