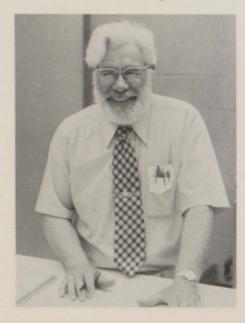

## Galva High School Gets A New Principal

#### Gary L. Harrison

Although this is his first full-time position as a principal, Mr. Gary Harrison has had much experience and training in the administrative field. He is a graduate of Normal Community High School and while there he was out for all sports and was a star pole vaulter on the track squad. His record was twelve feet which is excellent considering the fact that he used a steel pole. After high school he attended Illinois State University where he received his Bachelor of Arts in science and math. He continued his education further and earned his Master of Science in education and administration. Upon completing college, Mr. Harrison began teaching math at Delavan High School. He also served as assistant principal there for five years. Mr. Harrison began serving in the National Guard in 1965 and is presently active, holding the rank of Captain. He performs the duties of Operations Officer and Instructor, Illinois Officer Candidate Schooi, Illinois Military Academy in Springfield.

Upon arriving in Galva, Mr. Harrison was impressed with the cleanliness of the community. He felt that the area was steeped in tradition, a fact of which the people were proud. His first contact with the students was at the Dairy Barn. He said the students looked wholesome and pleasant!

Mr. Harrison decided to become a principal because he liked education in general and liked to organize and structure. His temperment allows him to handle discipline and bring about peaceful resolutions. He is firm, but fair. Many changes have occurred under Mr. Harrison and all have been for the better. He has given much of his time and wisdom to the students. The Class of '76 was very fortunate in receiving a year under his leadership. Galva is lucky to have such a fine man and his family for citizens.