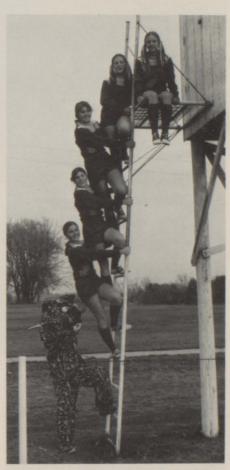

lds, Babbi Houghton (BENDING) Beth Pettegrew. Jean Pitman (STANDING)



#### Four Seniors Retire From Cheerleading

Willy Wildcat, alias Judy Bates, did a terrific job this year.



SENIOR CHEERLEADERS: Desi Luckey, Advisor Mrs. Eisenbarth, Deb Evans (FRONT) Beth Pettegrew, Lorna Schmidt (BACK)





J-V CHEERLEADERS: Kathy Arther (FRONT), Becky Freed, Dottie Garrett, Anne Hathaway (MIDDLE), RayeAnn Huber (TOP).



VARSITY CHEERLEADERS: Deb Evans (FRONT), Lorna Schmidt. Cherrie Puckett, Janet Anderson (MIDDLE) Desi Luckey, (TOP).



Both squads take a short break during a pep assembly.



Becky Freed keeps a sideline cheer going.



Janet Anderson always makes herself heard over the roar of the game.



Kathy Arter demonstrates a new cheer.



Desi Luckey captures the fans with her smile.



Frisky Willy chases the girls up a ladder.

#### Pom-Pon Squad Adds Spice To Half-Time Show





Carlin Puckett



Elaine Heiwig



Lucy Interial



Janis Anderson



Tracy Warner



Debbie Nelson



Becky Larson



Sue Cunningham



Denise Nelson



Becky Lewin



Chris Wexell



Sandy Kuster

Assistant Captain Carlin Puckett Captain Elaine Heiwig Assistant Captain Janis Anderson

Senior squad members Carlin Puckett, Elaine Heiwig, Lucy Interial and Advisor Mrs. Eisenbarth.









Elaine Heiwig served as a Pom-Pon Squad member for four years.



Denise Nelson, Sandy Kuster, and Debbie Nelson raise the flag for a football game.



Because of weekly rehearsals Carlin Puckett is positive of her moves.



Junior Janis Anderson displays that certain smile of a Pom-Pon Girl.



Lucy Interia