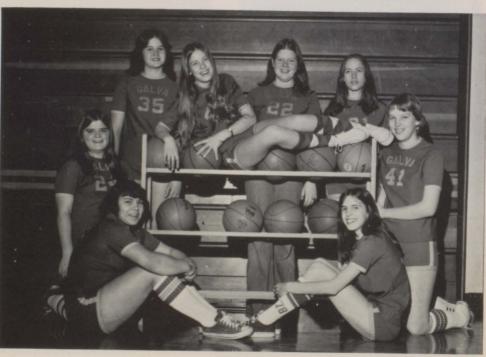

n, Coach Bryan, Vicki Dowell, Carol Werkheiser, Cathy Clucas, Sharlene Mason, Lynn Dornink



Coach Kathy Bryan



J-V Team: FRONT ROW - Angie Anderson, Debbie Burnett, Beth King, Ellie Storti, Darcy Kendall. SECOND ROW - Wende Berg, Lynne Anderson, Paula Holevoet, Pam Holevoet, Jill Gustafson. THIRD ROW - Valorie Fisher, Linda Armstrong, Audrey Woolsey, Jean Hagaman, Sherrie Spiegel, Ruth Spivey.



 $\ensuremath{\mathsf{Jan}}$  Sweat prays for help to get the ball over the net.







George Werkheiser wins the game with a mean spike.



Vicki Dowell digs the volleyball.

### Varsity Jeam Boasts Six Girl Squad



Varsity Team: Anita Anderson, Sharlene Mason, Kelly McCoy, Cheryl Pitman, Sarah Karjala, Judy Bates.



Coach Bryan gives the team a pep talk during one of the many time-outs.



J-V Team: CLOCKWISE - Denise Haga, Sherry Jones, Jeanine Kuster, Sherrie Spiegel. Linda Armstrong, Audrey Woolsey, Katherine Pobanz, Jean Hagaman.









 $^{\prime\prime}D^{\prime\prime}$  Anderson steals the ball and makes her way downcourt.



Another jumb ball!!!

#### Girls' Track Has Short Two Meet Season

ROW 1: Anne Hathaway Tracy Warner Becky Freed ROW 2: Katherine Pobanz Kathy Arter Janet Anderson Diane Mason Judy Maupin Janice Hagaman Jean Hagaman Lynne Anderson Denise Haga ROW 3: Janis Anderson Linda Armstrong Angie Anderson RayeAnn Huber Lorna Schmidt Cheryl Pitman Debbie Burnett Kelly Rose Darcy Kendall Barb Smith Cari Jo Nelson

























#### Maize And Blue Earn Experience



Co-Captain John Arter Varsity Coach Dick Martoglio Frosh-Soph Coach Jim Gumbel Co