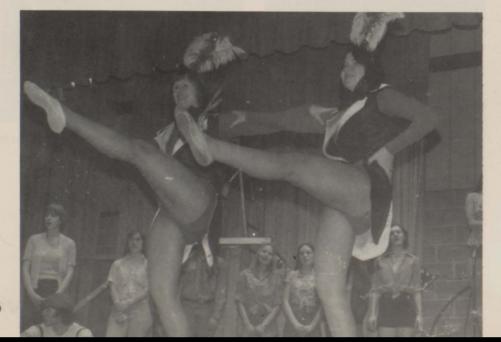

#### Pom-Pon Squad Adds Spice To Half-Time Show

Carlin Puckett

Elaine Heiwig

Lucy Interial

Janis Anderson

Tracy Warner

Debbie Nelson

Becky Larson

Sue Cunningham

Denise Nelson

Becky Lewin

Chris Wexell

Sandy Kuster

Assistant Captain Carlin Puckett Captain Elaine Heiwig Assistant Captain Janis Anderson

Senior squad members Carlin Puckett, Elaine Heiwig, Lucy Interial and Advisor Mrs. Eisenbarth.

Elaine Heiwig served as a Pom-Pon Squad member for four years.

Denise Nelson, Sandy Kuster, and Debbie Nelson raise the flag for a football game.

Because of weekly rehearsals Carlin Puckett is positive of her moves.

Junior Janis Anderson displays that certain smile of a Pom-Pon Girl.

Lucy Interial uses the squad strut during the football season.

Sue Cunningham uses one of the many props the squad used for routines.

Debbie Nelson and seven other members attended a pom-pon summer camp to learn new skills for their routines.

Sandy Kuster knows she must point her toe and lift her knee high.

Tracy Warner and the other girls performed twice during each home basketball game.