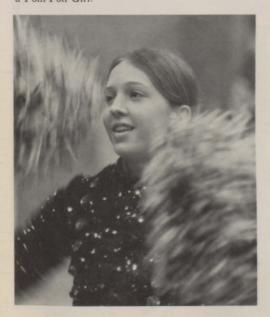

#### Pom-Pon Squad Adds Spice To Half-Time Show

Carlin Puckett

Elaine Heiwig

Lucy Interial

Janis Anderson

Tracy Warner

Debbie Nelson

Becky Larson

Junior Janis Anderson displays that certain smile of a Pom-Pon Girl.

Lucy Interial uses the squad strut during the football season.

Sue Cunningham uses one of the many props the squad used for routines.