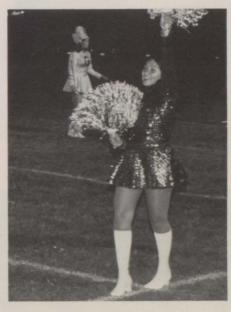

## Cheerleading And Sore Muscles Go Jogether!

VARSITY CHEERLEADERS: Janet Anderson, Deb Evans, Desi Luckey, Lorna Schmidt, Cherrie Puckett (FRONT TO BACK)

J-V CHEERLEADERS: Kathy Arter, Dottie Garrett, Anne Hathaway, RayeAnn Huber, Becky Freed

Both squads take a short break during a pep assembly.

Becky Freed keeps a sideline cheer going.

Janet Anderson always makes herself heard over the roar of the game.

Kathy Arter demonstrates a new cheer.

Desi Luckey captures the fans with her smile.