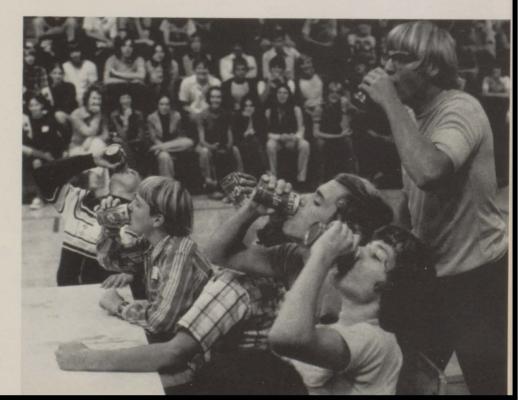

#### SPECIAL EVENTS

Spelling Bee
Costume Contest
Pony Rides
Games for Kids of All Ages
Penny Toss Game
Panorama of American History
Sign Declaration of Independence
for time capsule

Superintendent of Schools Milo Watson introduced Jean Achterhof, chairman of the Extravaganza, thanked her and the committee for a job well done, and presented her with a bouquet of roses.