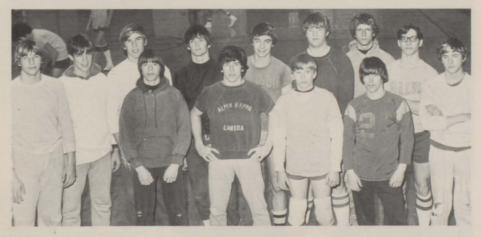

To those leaving this sport, we salute you. To those yet to come, "I dare you!!"

Seniors Eric Kendall, Scott Hulstrom, John Arter, and Phil Wilsey.

Varsity Captains John Arter and Scott Hulstrom

Kev didn't work up much of a sweat, did he, Jack?