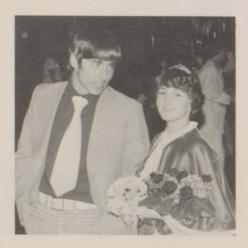

### Homecoming '75 Looks At "The Movies"

Queen Becky Karjala King Bob Frisby

Senior Attendants Cheryl Pitman Jim Manning

Sophomore Attendants

Kelly Rose

Ron Ivie

Junior Attendants Cherrie Puckett Jay Halsall

#### Bonfire And Skits Build Homecoming Spirit

Aw, shucks! Homecoming festivities were dampened this year by the loss of the Wildcats to the Alexis Cardinals. However, under the theme of "The Movies," the Galva Wildcats proved to victorious in spirit. The hallways of GHS were alive with excitement. Signs, posters, and streamers from each class added to the effect. The Senior and Sophomore classes tied for the honor of first place in the wall decoration judging. Thursday night of homecoming week a new attraction was added to the annual bonfire—a pep assembly on the football field featuring the crowning of King Bob Frisby and Queen Becky Karjala. The cheerleaders, pom-pon squad, band and skits performed by the speech classes added to the excitement. On Friday, the parade was held and the floats were judged. The Class of '76 float won first place for the second year in a row. Although the Wildcats lost the big game, the Saturday night dance sponsored by the Junior class was a big success!