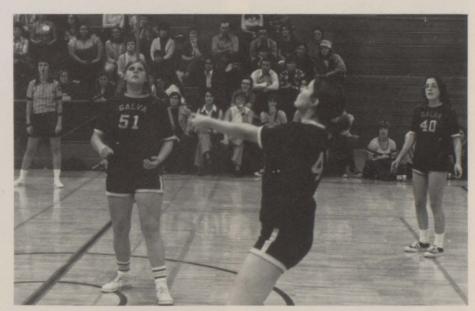

### Varsity Jeam Boasts Six Girl Squad

Varsity Team: Anita Anderson, Sharlene Mason, Kelly McCoy, Cheryl Pitman, Sarah Karjala, Judy Bates.

Coach Bryan gives the team a pep talk during one of the many time-outs.

J-V Team: CLOCKWISE - Denise Haga, Sherry Jones, Jeanine Kuster, Sherrie Spiegel. Linda Armstrong, Audrey Woolsey, Katherine Pobanz, Jean Hagaman.

 $^{\prime\prime}D^{\prime\prime}$  Anderson steals the ball and makes her way downcourt.