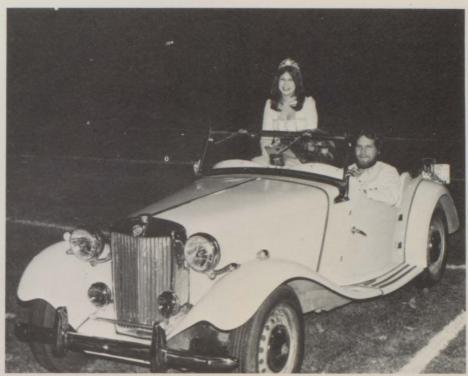

### Homecoming '75 Looks At "The Movies"

Queen Becky Karjala King Bob Frisby

Senior Attendants Cheryl Pitman Jim Manning

Sophomore Attendants

Kelly Rose

Ron Ivie

Junior Attendants Cherrie Puckett Jay Halsall

#### Bonfire And Skits Build Homecoming Spirit

Aw, shucks! Homecoming festivities were dampened this year by the loss of the Wildcats to the Alexis Cardinals. However, under the theme of "The Movies," the Galva Wildcats proved to victorious in spirit. The hallways of GHS were alive with excitement. Signs, posters, and streamers from each class added to the effect. The Senior and Sophomore classes tied for the honor of first place in the wall decoration judging. Thursday night of homecoming week a new attraction was added to the annual bonfire—a pep assembly on the football field featuring the crowning of King Bob Frisby and Queen Becky Karjala. The cheerleaders, pom-pon squad, band and skits performed by the speech classes added to the excitement. On Friday, the parade was held and the floats were judged. The Class of '76 float won first place for the second year in a row. Although the Wildcats lost the big game, the Saturday night dance sponsored by the Junior class was a big success!