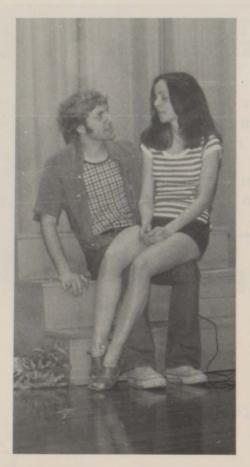

#### Bonfire And Skits Build Homecoming Spirit

Aw, shucks! Homecoming festivities were dampened this year by the loss of the Wildcats to the Alexis Cardinals. However, under the theme of "The Movies," the Galva Wildcats proved to victorious in spirit. The hallways of GHS were alive with excitement. Signs, posters, and streamers from each class added to the effect. The Senior and Sophomore classes tied for the honor of first place in the wall decoration judging. Thursday night of homecoming week a new attraction was added to the annual bonfire—a pep assembly on the football field featuring the crowning of King Bob Frisby and Queen Becky Karjala. The cheerleaders, pom-pon squad, band and skits performed by the speech classes added to the excitement. On Friday, the parade was held and the floats were judged. The Class of '76 float won first place for the second year in a row. Although the Wildcats lost the big game, the Saturday night dance sponsored by the Junior class was a big success!

Janis Anderson informs Lisa Larson, "It's the only gum my mom lets me chew!"

Kevin Thomson, alias John Wayne, carries Bill Dolk, alias Alexis Cardinal, off the field.

Football captains Mark Troline and John Arter wait for a really HOT fire to burn "Oscar from Alexis."