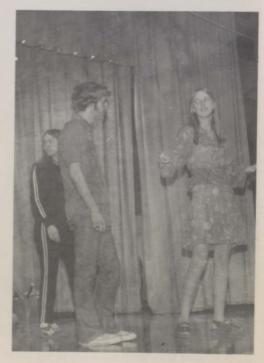

#### Bonfire And Skits Build Homecoming Spirit

Aw, shucks! Homecoming festivities were dampened this year by the loss of the Wildcats to the Alexis Cardinals. However, under the theme of "The Movies," the Galva Wildcats proved to victorious in spirit. The hallways of GHS were alive with excitement. Signs, posters, and streamers from each class added to the effect. The Senior and Sophomore classes tied for the honor of first place in the wall decoration judging. Thursday night of homecoming week a new attraction was added to the annual bonfire—a pep assembly on the football field featuring the crowning of King Bob Frisby and Queen Becky Karjala. The cheerleaders, pom-pon squad, band and skits performed by the speech classes added to the excitement. On Friday, the parade was held and the floats were judged. The Class of '76 float won first place for the second year in a row. Although the Wildcats lost the big game, the Saturday night dance sponsored by the Junior class was a big success!

Janis Anderson informs Lisa Larson, "It's the only gum my mom lets me chew!"

Kevin Thomson, alias John Wayne, carries Bill Dolk, alias Alexis Cardinal, off the field.

Football captains Mark Troline and John Arter wait for a really HOT fire to burn "Oscar from Alexis."