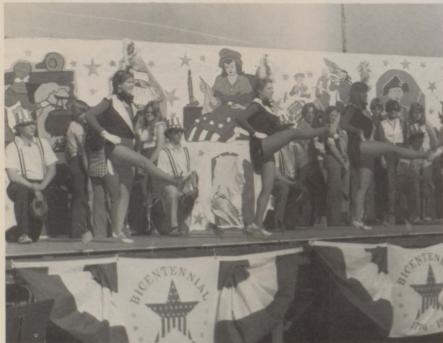

Galva's

Bicentennial

Extravaganza

#### AFTERNOON PROGRAM

Master of Ceremonies . . . . . Uncle Sam (Chuck Hay)
High School Band Concert
"As I Remember School" . . . . . . Skit
Old-Fashion Revival Meeting
"Yankee Doodlers" Music and Dance

#### **EVENING PROGRAM**

Master of Ceremonies . . . . . Abe Lincoln (Joe Kendall)

High School Band Concert
Review of Costume Winners
Spelling Bee Awards
Barber Shop Quartet
Heroines Of America Review
Galva Sodbusters Skit
High School Swing Choir
High School Pom Pon Squad
Middle School Square Dancers
Sixth Grade Chorus
Star Spangled Banner
Fireworks Display

Superintendent of Schools Milo Watson introduced Jean Achterhof, chairman of the Extravaganza, thanked her and the committee for a job well done, and presented her with a bouquet of roses.