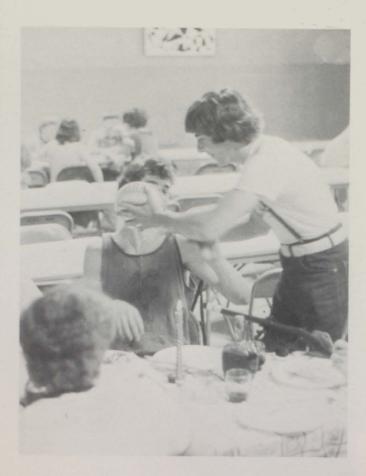

#### CAUGHT IN THE ACT-

Pat Cromien and Kathy Arter wet their whistles with some punch.

Glen Scott asks Bill Robson, "How about a nice Hawaiian Punch?"

Mr. Buck mugs for the people watchers.

Lisa Morrell and Dan Garrett strike a pose for photographer Gerry Hamerstrand.