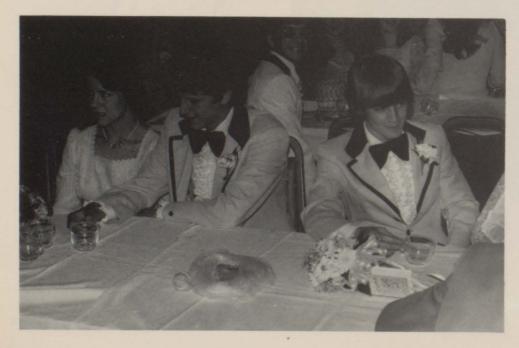

### "Stairway To Heaven" — Prom, 1976

PROM ROYAL COURT: Beth Pettegrew, Vicki Dowell, Queen Debbie Evans, Carol Werkheiser, Carlin Puckett

#### Debbie Evans Is Prom Queen

Tuxedoes, Long dresses and nosegays were the fashion for the 1976 Junior-Senior Prom. The day was a beautiful May 8, and everyone was in the spirit for the dance. The event was held at the Galesburg Holiday Inn and the band, PLEASURE PRINCIPLE played STAIRWAY TO HEAVEN which was the theme of the prom. Stars of silver and clouds of angel hair set a perfect setting for the crowning of the 1976 Prom Queen Debbie Evans. The traditional banquet of years passed gave way this year to a buffet table of finger sandwiches, potato chips, hors d'hourves and punch which were available throughout the evening.