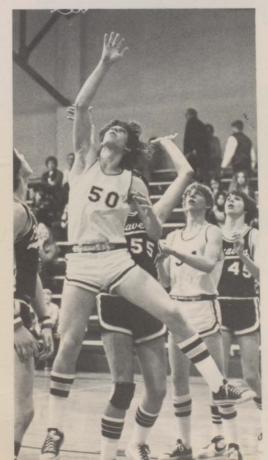

Coach Rich Volkert

With only one returning letterman, Randy Quanstrom, Coach Volkert's Wildcats found the going rough this season. Playing against much more experienced ballclubs, the 'Cats recorded a 9-13 overall record. Several games barely slipped out of reach of the 'Cats, but they are to be commended on their spirit and effort. Led by Mark Brock in both scoring and rebounding, the 'Cats show great promise of a state tournament team next season.