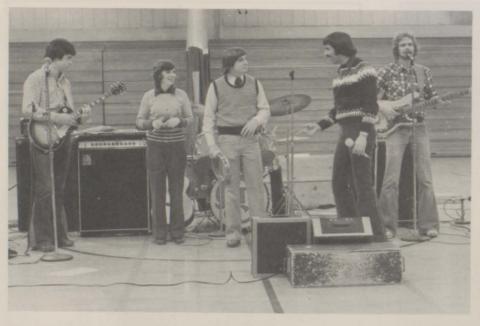

### Buffet Snacks Replace Formal Banquet

Queen Committee Chairman Tim VanDeVelde introduces the queen and her court.

Bill Dolk and Darcy Kendall just seem unable to break away from the punch table.

The
Pleasure
Principle
Band