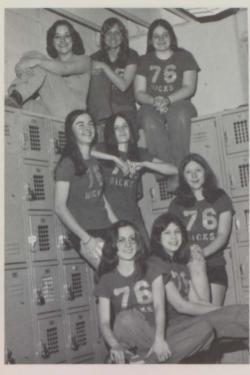

### Volleyball Jeam Ends Season With Only One Loss

Jan Sweat, Judy Bates, Kay Cunningham, Cheryl Pitman, Coach Bryan, Vicki Dowell, Carol Werkheiser, Cathy Clucas, Sharlene Mason, Lynn Dornink

Coach Kathy Bryan

J-V Team: FRONT ROW - Angie Anderson, Debbie Burnett, Beth King, Ellie Storti, Darcy Kendall. SECOND ROW - Wende Berg, Lynne Anderson, Paula Holevoet, Pam Holevoet, Jill Gustafson. THIRD ROW - Valorie Fisher, Linda Armstrong, Audrey Woolsey, Jean Hagaman, Sherrie Spiegel, Ruth Spivey.