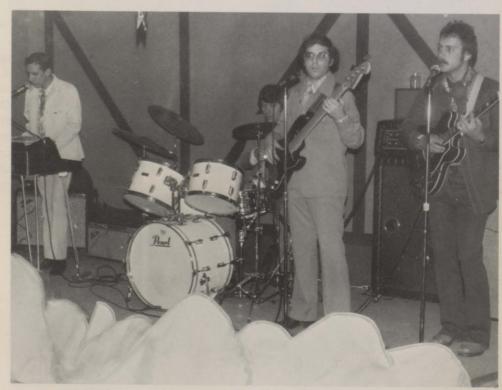

Galva's

Bicentennial

Extravaganza

#### SPECIAL EVENTS

Spelling Bee
Costume Contest
Pony Rides
Games for Kids of All Ages
Penny Toss Game
Panorama of American History
Sign Declaration of Independence
for time capsule

#### **DEMONSTRATIONS**

| WeavingLillian Sundberg        |
|--------------------------------|
| Spinning Clara Mount           |
| Blacksmithing S. Fahnstrom     |
| Chair Caning Gladys Peterson   |
| Quilting Evelyn LaMaster       |
| M. Atkinson                    |
| Corn Husk Dolls Helen Anderson |
| Broommaking Glenn Sundberg     |
| Rail Splitting Jack Frisk      |
| Ralph Coad                     |

#### AFTERNOON PROGRAM

Master of Ceremonies . . . . . Uncle Sam (Chuck Hay)
High School Band Concert
"As I Remember School" . . . . . . Skit
Old-Fashion Revival Meeting
"Yankee Doodlers" Music and Dance

#### **EVENING PROGRAM**

Master of Ceremonies . . . . . Abe Lincoln (Joe Kendall)

High School Band Concert
Review of Costume Winners
Spelling Bee Awards
Barber Shop Quartet
Heroines Of America Review
Galva Sodbusters Skit
High School Swing Choir
High School Pom Pon Squad
Middle School Square Dancers
Sixth Grade Chorus
Star Spangled Banner
Fireworks Display

Superintendent of Schools Milo Watson introduced Jean Achterhof, chairman of the Extravaganza, thanked her and the committee for a job well done, and presented her with a bouquet of roses.