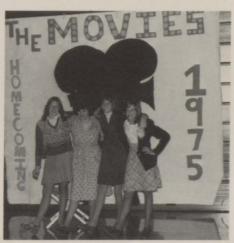

### Homecoming '75 Looks At "The Movies"

Queen Becky Karjala King Bob Frisby

Senior Attendants Cheryl Pitman Jim Manning

Sophomore Attendants

Kelly Rose

Ron Ivie

Junior Attendants Cherrie Puckett Jay Halsall

#### Bonfire And Skits Build Homecoming Spirit

Aw, shucks! Homecoming festivities were dampened this year by the loss of the Wildcats to the Alexis Cardinals. However, under the theme of "The Movies," the Galva Wildcats proved to victorious in spirit. The hallways of GHS were alive with excitement. Signs, posters, and streamers from each class added to the effect. The Senior and Sophomore classes tied for the honor of first place in the wall decoration judging. Thursday night of homecoming week a new attraction was added to the annual bonfire—a pep assembly on the football field featuring the crowning of King Bob Frisby and Queen Becky Karjala. The cheerleaders, pom-pon squad, band and skits performed by the speech classes added to the excitement. On Friday, the parade was held and the floats were judged. The Class of '76 float won first place for the second year in a row. Although the Wildcats lost the big game, the Saturday night dance sponsored by the Junior class was a big success!