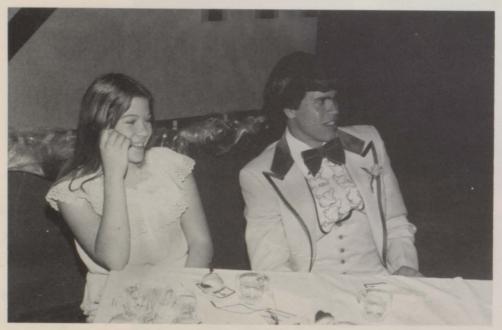

### "Stairway To Heaven" — Prom, 1976

PROM ROYAL COURT: Beth Pettegrew, Vicki Dowell, Queen Debbie Evans, Carol Werkheiser, Carlin Puckett

#### Debbie Evans Is Prom Queen

Tuxedoes, Long dresses and nosegays were the fashion for the 1976 Junior-Senior Prom. The day was a beautiful May 8, and everyone was in the spirit for the dance. The event was held at the Galesburg Holiday Inn and the band, PLEASURE PRINCIPLE played STAIRWAY TO HEAVEN which was the theme of the prom. Stars of silver and clouds of angel hair set a perfect setting for the crowning of the 1976 Prom Queen Debbie Evans. The traditional banquet of years passed gave way this year to a buffet table of finger sandwiches, potato chips, hors d'hourves and punch which were available throughout the evening.