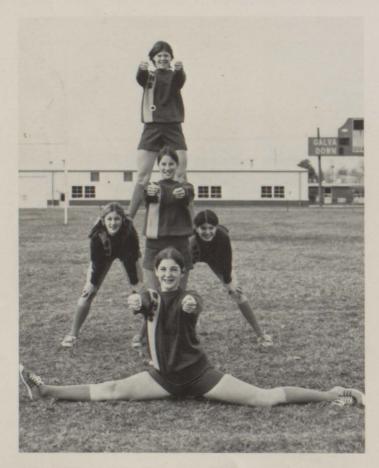

## Cheerleading And Sore Muscles Go Jogether!

VARSITY CHEERLEADERS: Janet Anderson, Deb Evans, Desi Luckey, Lorna Schmidt, Cherrie Puckett (FRONT TO BACK)

J-V CHEERLEADERS: Kathy Arter, Dottie Garrett, Anne Hathaway, RayeAnn Huber, Becky Freed