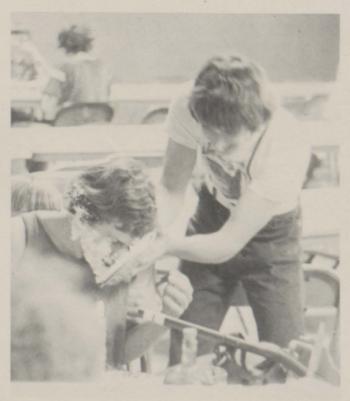

#### CAUGHT IN THE ACT-

Pat Cromien and Kathy Arter wet their whistles with some punch.

Glen Scott asks Bill Robson, "How about a nice Hawaiian Punch?"

Mr. Buck mugs for the people watchers.

Lisa Morrell and Dan Garrett strike a pose for photographer Gerry Hamerstrand.