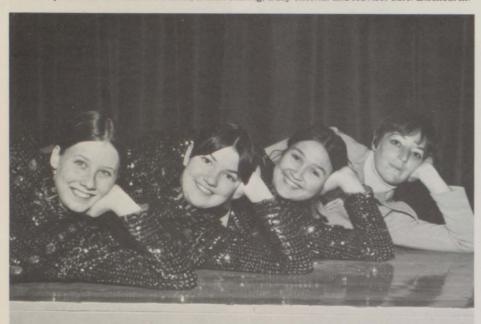

#### Pom-Pon Squad Adds Spice To Half-Time Show

Carlin Puckett

Elaine Heiwig

Lucy Interial

Janis Anderson

Tracy Warner

Debbie Nelson

Becky Larson

Sue Cunningham

Denise Nelson

Becky Lewin

Chris Wexell

Sandy Kuster

Assistant Captain Carlin Puckett Captain Elaine Heiwig Assistant Captain Janis Anderson

Senior squad members Carlin Puckett, Elaine Heiwig, Lucy Interial and Advisor Mrs. Eisenbarth.