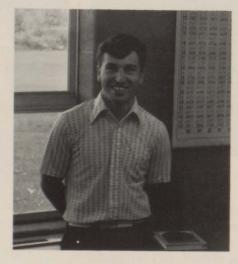

## Galva High School Gets A New Principal

#### Gary L. Harrison

Although this is his first full-time position as a principal, Mr. Gary Harrison has had much experience and training in the administrative field. He is a graduate of Normal Community High School and while there he was out for all sports and was a star pole vaulter on the track squad. His record was twelve feet which is excellent considering the fact that he used a steel pole. After high school he attended Illinois State University where he received his Bachelor of Arts in science and math. He continued his education further and earned his Master of Science in education and administration. Upon completing college, Mr. Harrison began teaching math at Delavan High School. He also served as assistant principal there for five years. Mr. Harrison began serving in the National Guard in 1965 and is presently active, holding the rank of Captain. He performs the duties of Operations Officer and Instructor, Illinois Officer Candidate Schooi, Illinois Military Academy in Springfield.

Upon arriving in Galva, Mr. Harrison was impressed with the cleanliness of the community. He felt that the area was steeped in tradition, a fact of which the people were proud. His first contact with the students was at the Dairy Barn. He said the students looked wholesome and pleasant!

Mr. Harrison decided to become a principal because he liked education in general and liked to organize and structure. His temperment allows him to handle discipline and bring about peaceful resolutions. He is firm, but fair. Many changes have occurred under Mr. Harrison and all have been for the better. He has given much of his time and wisdom to the students. The Class of '76 was very fortunate in receiving a year under his leadership. Galva is lucky to have such a fine man and his family for citizens.